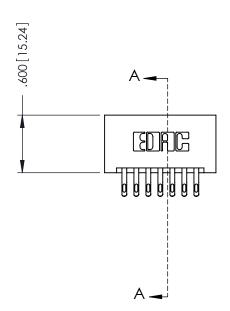

346/396 SERIES CARD EDGE CONNECTOR PART NUMBER: 396-014-555-201

YOUR CONNECTION TO QUALITY & SERVICE

**EDAC INC** TORONTO, ONTARIO CANADA

THESE DRAWINGS AND SPECIFICATIONS ARE THE PROPERTY OF EDAC INC.,AND SHALL NOT BE REPRODUCED,OR COPIED OR USED AS THE BASIS FOR THE MANUFACTURE OR SALE OF APPARATUS WITHOUT WRITTEN PERMISSION.

THIS IS A C.A.D. GENERATED DRAWING DO NOT MAKE MANUAL REVISIONS TO MASTER.

ISSUE NUMBER

ORIGINAL

1

INSULATOR MATERIAL: THERMOPLASTIC POLYESTER, UL 94V-0 CONTACT MATERIAL; COPPER, NICKEL, TIN ALLOY CA-725 CONTACT PLATING: GOLD ON THE MATING AREA, TIN-LEAD ON THE CONTACT TAILS, NICKEL UNDERPLATE