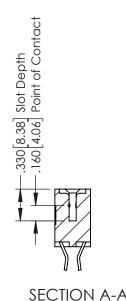

346/396 SERIES CARD EDGE CONNECTOR PART NUMBER: 396-014-555-201

YOUR CONNECTION TO QUALITY & SERVICE

**EDAC INC** TORONTO, ONTARIO CANADA

THESE DRAWINGS AND SPECIFICATIONS ARE THE PROPERTY OF EDAC INC.,AND SHALL NOT BE REPRODUCED,OR COPIED OR USED AS THE BASIS FOR THE MANUFACTURE OR SALE OF APPARATUS WITHOUT WRITTEN PERMISSION.

THIS IS A C.A.D. GENERATED DRAWING DO NOT MAKE MANUAL REVISIONS TO MASTER.

ISSUE NUMBER

ORIGINAL

1

INSULATOR MATERIAL: THERMOPLASTIC POLYESTER, UL 94V-0 CONTACT MATERIAL; COPPER, NICKEL, TIN ALLOY CA-725 CONTACT PLATING: GOLD ON THE MATING AREA, TIN-LEAD ON THE CONTACT TAILS, NICKEL UNDERPLATE