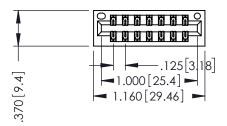

346/396 SERIES CARD EDGE CONNECTOR PART NUMBER: 396-014-555-201

YOUR CONNECTION TO QUALITY & SERVICE

**EDAC INC** TORONTO, ONTARIO CANADA

THESE DRAWINGS AND SPECIFICATIONS ARE THE PROPERTY OF EDAC INC.,AND SHALL NOT BE REPRODUCED,OR COPIED OR USED AS THE BASIS FOR THE MANUFACTURE OR SALE OF APPARATUS WITHOUT WRITTEN PERMISSION.

THIS IS A C.A.D. GENERATED DRAWING DO NOT MAKE MANUAL REVISIONS TO MASTER.

ISSUE NUMBER

ORIGINAL

1

INSULATOR MATERIAL: THERMOPLASTIC POLYESTER, UL 94V-0 CONTACT MATERIAL; COPPER, NICKEL, TIN ALLOY CA-725 CONTACT PLATING: GOLD ON THE MATING AREA, TIN-LEAD ON THE CONTACT TAILS, NICKEL UNDERPLATE