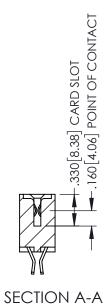

**Contact Code 558** 

Contact Code 559

**Contact Code 560** 

INSULATOR MATERIAL: THERMOPLASTIC POLYESTER, UL 94V-0

DAP MATERIAL AVAILABLE UPON REQUEST

CONTACT MATERIAL; COPPER ALLOY CONTACT PLATING: GOLD ON THE MATING AREA, TIN PLATING ON THE CONTACT TAILS, NICKEL UNDERPLATE

345/395 SERIES CARD EDGE CONNECTOR CONTACT CODE 555,556,558,559,560 DIMENSIONS

YOUR CONNECTION TO QUALITY & SERVICE

ACAD REFERENCE NO. 345-ENG-MASTER DATE:MAY.16/2017 DRAWN: R.STA.MONICA 1:1 SHEET 2 OF 2