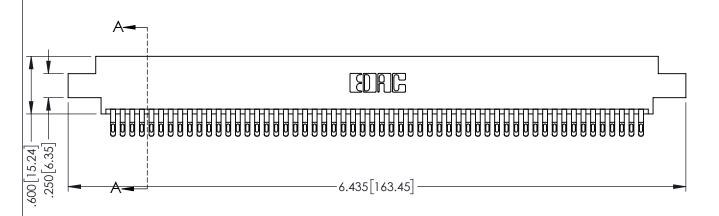

| 345/395 SERIES CARD EDGE CONNECTOR |
|------------------------------------|
| PART NUMBER: 395-112-555-808       |

EDAC INC TORONTO, ONTARIO CANADA

YOUR CONNECTION TO QUALITY & SERVICE

THESE DRAWINGS AND SPECIFICATIONS ARE THE PROPERTY OF EDAC INC.,AND SHALL NOT BE REPRODUCED,OR COPIED OR USED AS THE BASIS FOR THE MANUFACTURE OR SALE OF APPARATUS WITHOUT WRITTEN PERMISSION.

| ACAD REFERENCE NO. 345-ENG-MASTER |                  |
|-----------------------------------|------------------|
| DRAWN: R.STA.MONICA               | DATE:MAY.16/2017 |
| CHECKED:                          | DATE:            |
| SCALE: 1:1                        | SHEET 1 OF 2     |
| DRAWING NUMBER                    | ISSUE            |
| 345-ENG-MASTER                    | 1                |