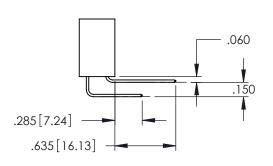

THIS IS A C.A.D. GENERATED DRAWING DO NOT MAKE MANUAL REVISIONS TO MASTI

SOUL NUMBER

ORIGINAL

1

- INSULATOR MATERIAL: THERMOPLASTIC PBT BLACK, UL 94V-0
- CONTACT MATERIAL; COPPER TIN ALLOY
  CONTACT PLATING: GOLD ON THE MATING AREA, TIN PLATING ON THE CONTACT TAILS, NICKEL UNDERPLATE

| 345/395 SERIES CARD EDGE CONNECTOR |
|------------------------------------|
| PART NUMBER: 395-112-555-808       |

EDAC INC TORONTO, ONTARIO CANADA

YOUR CONNECTION TO QUALITY & SERVICE

THESE DRAWINGS AND SPECIFICATIONS ARE THE PROPERTY OF EDAC INC.,AND SHALL NOT BE REPRODUCED,OR COPIED OR USED AS THE BASIS FOR THE MANUFACTURE OR SALE OF APPARATUS WITHOUT WRITTEN PERMISSION.