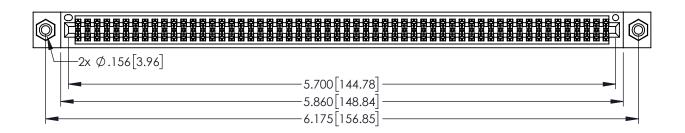

THIS IS A C.A.D. GENERATED DRAWING DO NOT MAKE MANUAL REVISIONS TO MASTI

SOUL NUMBER

ORIGINAL

1

- INSULATOR MATERIAL: THERMOPLASTIC PBT BLACK, UL 94V-0
- CONTACT MATERIAL; COPPER TIN ALLOY
  CONTACT PLATING: GOLD ON THE MATING AREA, TIN PLATING ON THE CONTACT TAILS, NICKEL UNDERPLATE

| 345/395 SERIES CARD EDGE CONNECTOR |
|------------------------------------|
| PART NUMBER: 395-112-555-808       |

EDAC INC TORONTO, ONTARIO CANADA

YOUR CONNECTION TO QUALITY & SERVICE

THESE DRAWINGS AND SPECIFICATIONS ARE THE PROPERTY OF EDAC INC.,AND SHALL NOT BE REPRODUCED,OR COPIED OR USED AS THE BASIS FOR THE MANUFACTURE OR SALE OF APPARATUS WITHOUT WRITTEN PERMISSION.

| ACAD REFERENCE NO. 345-ENG-MASTER |                  |
|-----------------------------------|------------------|
| DRAWN: R.STA.MONICA               | DATE:MAY.16/2017 |
| CHECKED:                          | DATE:            |
| SCALE: 1:1                        | SHEET 1 OF 2     |
| DRAWING NUMBER                    | ISSUE            |
| 345-ENG-MASTER                    | 1                |