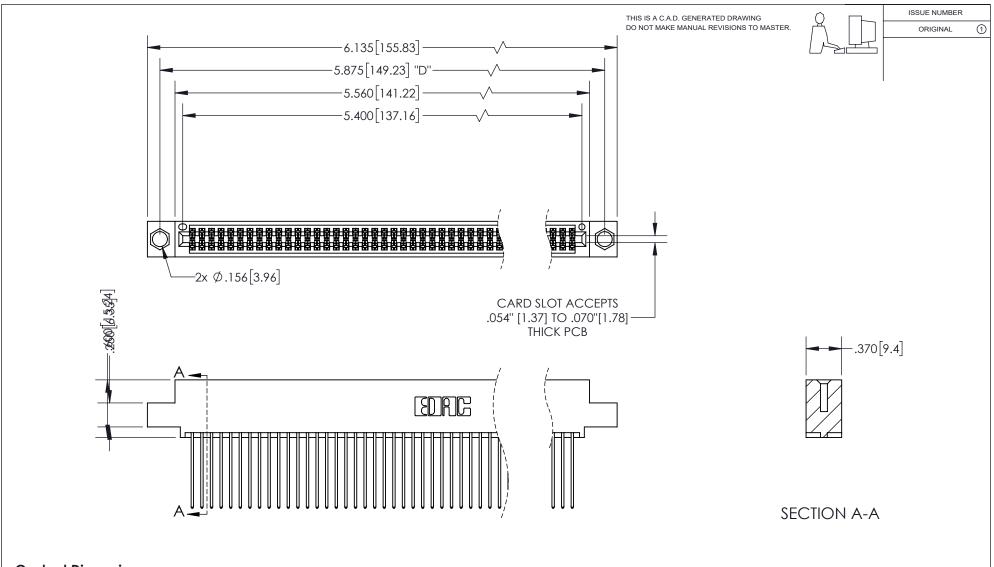

345/395 SERIES CARD EDGE CONNECTOR PART NUMBER: 395-106-541-504

YOUR CONNECTION TO QUALITY & SERVICE

**EDAC INC** TORONTO, ONTARIO CANADA

THESE DRAWINGS AND SPECIFICATIONS ARE THE PROPERTY OF EDAC INC.,AND SHALL NOT BE REPRODUCED, OR COPIED OR USED AS THE BASIS FOR THE MANUFACTURE OR SALE OF APPARATUS WITHOUT WRITTEN PERMISSION.

<u>Contact Dimensions:</u> 541-Wire Wrap .025 Sq.(0.64 Sq.) - Tail LG=.750(19.05) .100 (2.54) Contact Spacing x .200 (5.08) Row Spacing

INSULATOR MATERIAL: THERMOPLASTIC PBT, UL 94V-0 CONTACT MATERIAL; COPPER TIN ALLOY
CONTACT PLATING: GOLD ON THE MATING AREA, TIN PLATING
ON THE CONTACT TAILS, NICKEL UNDERPLATE