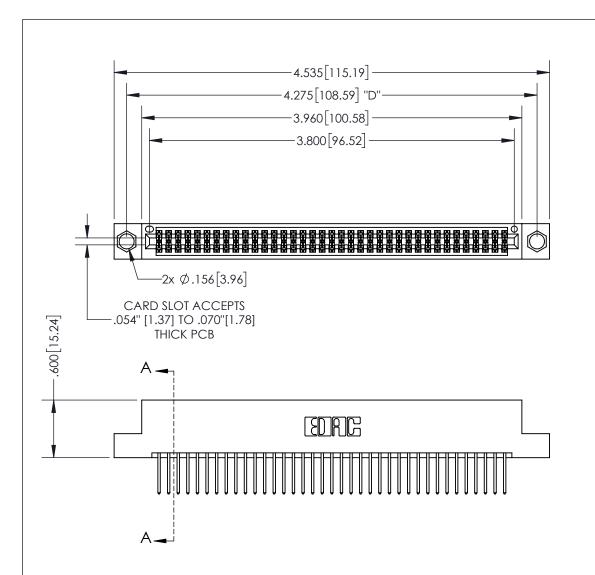

THIS IS A C.A.D. GENERATED DRAWING DO NOT MAKE MANUAL REVISIONS TO MASTER.

ISSUE NUMBER

1

ORIGINAL

.160 4.06 POINT OF CONTACT .330[8.38] -.370[9.4] **CARD SLOT** .150 [3.81]

## SECTION A-A

**Contact Dimensions:** 523-P.C. Tail .025 Sq.(0.64 Sq.) - Tail LG=.390(9.91) .100 (2.54) Contact Spacing x .200 (5.08) Row Spacing

INSULATOR MATERIAL: THERMOPLASTIC PBT, UL 94V-0 CONTACT MATERIAL; COPPER TIN ALLOY CONTACT PLATING: GOLD ON THE MATING AREA, TIN PLATING ON THE CONTACT TAILS, NICKEL UNDERPLATE

345/395 SERIES CARD EDGE CONNECTOR PART NUMBER: 395-074-523-204

YOUR CONNECTION TO QUALITY & SERVICE

**EDAC INC** TORONTO, ONTARIO CANADA

THESE DRAWINGS AND SPECIFICATIONS ARE THE PROPERTY OF EDAC INC.,AND SHALL NOT BE REPRODUCED, OR COPIED OR USED AS THE BASIS FOR THE MANUFACTURE OR SALE OF APPARATUS WITHOUT WRITTEN PERMISSION.