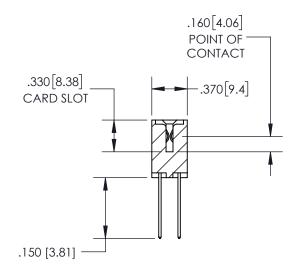

-3.135[79.63] -2.875[73.03] "D' -2.560 [65.02] 2.400 60.96 -2x Ø.156[3.96] CARD SLOT ACCEPTS -.054" [1.37] TO .070"[1.78] 600 [15.24] THICK PCB EDAC

THIS IS A C.A.D. GENERATED DRAWING DO NOT MAKE MANUAL REVISIONS TO MASTER.

ISSUE NUMBER ORIGINAL 1

SECTION A-A

<u>Contact Dimensions:</u> 542-Wire Wrap .025 Sq.(0.64 Sq.) - Tail LG=.645(16.38) .100 (2.54) Contact Spacing x .200 (5.08) Row Spacing

INSULATOR MATERIAL: THERMOPLASTIC PBT, UL 94V-0 CONTACT MATERIAL; COPPER TIN ALLOY CONTACT PLATING: GOLD ON THE MATING AREA, TIN PLATING ON THE CONTACT TAILS, NICKEL UNDERPLATE

345/395 SERIES CARD EDGE CONNECTOR PART NUMBER: 395-046-542-204

YOUR CONNECTION TO QUALITY & SERVICE

**EDAC INC** TORONTO, ONTARIO CANADA

THESE DRAWINGS AND SPECIFICATIONS ARE THE PROPERTY OF EDAC INC.,AND SHALL NOT BE REPRODUCED, OR COPIED OR USED AS THE BASIS FOR THE MANUFACTURE OR SALE OF APPARATUS WITHOUT WRITTEN PERMISSION.