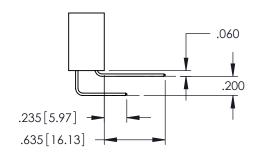

Contact Dimensions:
560-Extender Board Bend (Code 523 Contacts)
See Sheet 2 for Contact Code 555, 556, 558, 559, 560 Dimensions

1

- INSULATOR MATERIAL: THERMOPLASTIC PBT BLACK, UL 94V-0
- CONTACT MATERIAL; COPPER TIN ALLOY CONTACT PLATING: GOLD ON THE MATING AREA, TIN PLATING ON THE CONTACT TAILS, NICKEL UNDERPLATE

**Contact Code 558** 

Contact Code 559

**Contact Code 560** 

INSULATOR MATERIAL: THERMOPLASTIC POLYESTER, UL 94V-0 DAP MATERIAL AVAILABLE UPON REQUEST

CONTACT MATERIAL; COPPER ALLOY CONTACT PLATING: GOLD ON THE MATING AREA, TIN PLATING ON THE CONTACT TAILS, NICKEL UNDERPLATE

345/395 SERIES CARD EDGE CONNECTOR CONTACT CODE 555,556,558,559,560 DIMENSIONS

YOUR CONNECTION TO QUALITY & SERVICE

ACAD REFERENCE NO. 345-ENG-MASTER DATE:MAY.16/2017 DRAWN: R.STA.MONICA 1:1 SHEET 2 OF 2