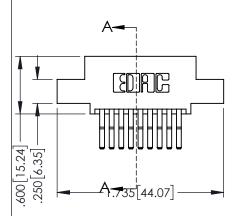

| 345/395 SERIES CARD EDGE CONNECTOR |
|------------------------------------|
| •                                  |
| PART NUMBER: 395-018-560-507       |
|                                    |

CANADA

YOUR CONNECTION TO QUALITY & SERVICE

| <i>31</i>                                                         | CHECKED: |
|-------------------------------------------------------------------|----------|
| THESE DRAWINGS AND SPECIFICATIONS ARE THE PROPERTY OF EDAC INCAND | SCALE:   |
| SHALL NOT BE REPRODUCED, OR COPIED OR USED AS THE BASIS FOR THE   | DRAWING  |
| MANUFACTURE OR SALE OF APPARATUS WITHOUT WRITTEN PERMISSION.      | 345      |
| MANUFACTURE OR SALE OF APPARATUS                                  | 34       |

| ACAD REFERENCE NO. 345-ENG-MASTER |                  |       |
|-----------------------------------|------------------|-------|
| DRAWN: R.STA.MONICA               | DATE:MAY.16/2017 |       |
| CHECKED:                          | DATE:            |       |
| SCALE: 1:1                        | SHEET 1          | OF 2  |
| DRAWING NUMBER                    |                  | ISSUE |
| 345-ENG-MASTER                    |                  | 1     |