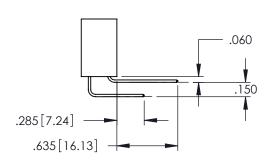

Contact Dimensions:
560-Extender Board Bend (Code 523 Contacts)
See Sheet 2 for Contact Code 555, 556, 558, 559, 560 Dimensions

1

- INSULATOR MATERIAL: THERMOPLASTIC PBT BLACK, UL 94V-0
- CONTACT MATERIAL; COPPER TIN ALLOY CONTACT PLATING: GOLD ON THE MATING AREA, TIN PLATING ON THE CONTACT TAILS, NICKEL UNDERPLATE