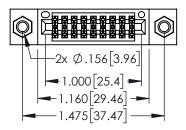

| 345/395 SERIES CARD EDGE CONNECTOR |
|------------------------------------|
| •                                  |
| PART NUMBER: 395-018-560-507       |
|                                    |

CANADA

YOUR CONNECTION TO QUALITY & SERVICE

| <i>31</i>                                                         | CHECKED: |
|-------------------------------------------------------------------|----------|
| THESE DRAWINGS AND SPECIFICATIONS ARE THE PROPERTY OF EDAC INCAND | SCALE:   |
| SHALL NOT BE REPRODUCED, OR COPIED OR USED AS THE BASIS FOR THE   | DRAWING  |
| MANUFACTURE OR SALE OF APPARATUS WITHOUT WRITTEN PERMISSION.      | 345      |
| MANUFACTURE OR SALE OF APPARATUS                                  | 34       |

| ACAD REFERENCE NO. 345-ENG-MASTER |                  |       |
|-----------------------------------|------------------|-------|
| DRAWN: R.STA.MONICA               | DATE:MAY.16/2017 |       |
| CHECKED:                          | DATE:            |       |
| SCALE: 1:1                        | SHEET 1          | OF 2  |
| DRAWING NUMBER                    |                  | ISSUE |
| 345-ENG-MASTER                    |                  | 1     |