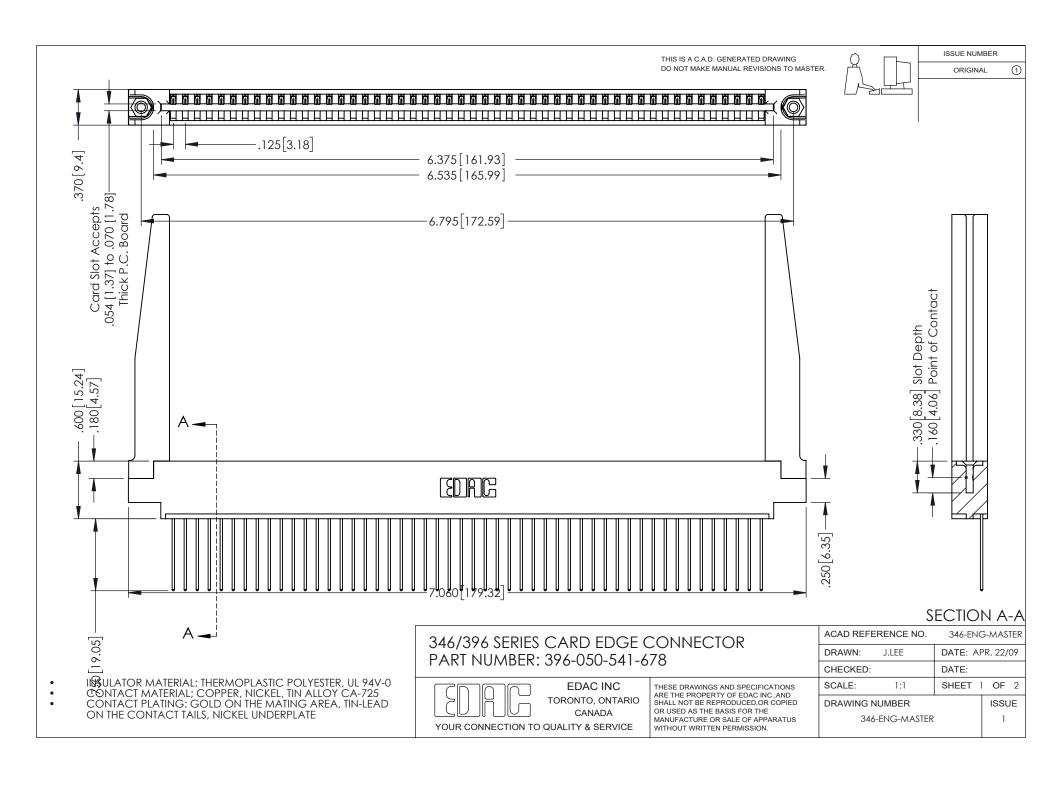

## **Contact Code 556**

INSULATOR MATERIAL: THERMOPLASTIC POLYESTER, UL 94V-0 CONTACT MATERIAL; COPPER, NICKEL, TIN ALLOY CA-725 CONTACT PLATING: GOLD ON THE MATING AREA, TIN-LEAD

ON THE CONTACT TAILS, NICKEL UNDERPLATE

## 346/396 SERIES CARD EDGE CONNECTOR CONTACT CODE 555,556,558,559,560 DIMENSIONS

YOUR CONNECTION TO QUALITY & SERVICE

**EDAC INC** TORONTO, ONTARIO CANADA

THESE DRAWINGS AND SPECIFICATIONS ARE THE PROPERTY OF EDAC INC.,AND SHALL NOT BE REPRODUCED, OR COPIED OR USED AS THE BASIS FOR THE MANUFACTURE OR SALE OF APPARATUS WITHOUT WRITTEN PERMISSION.