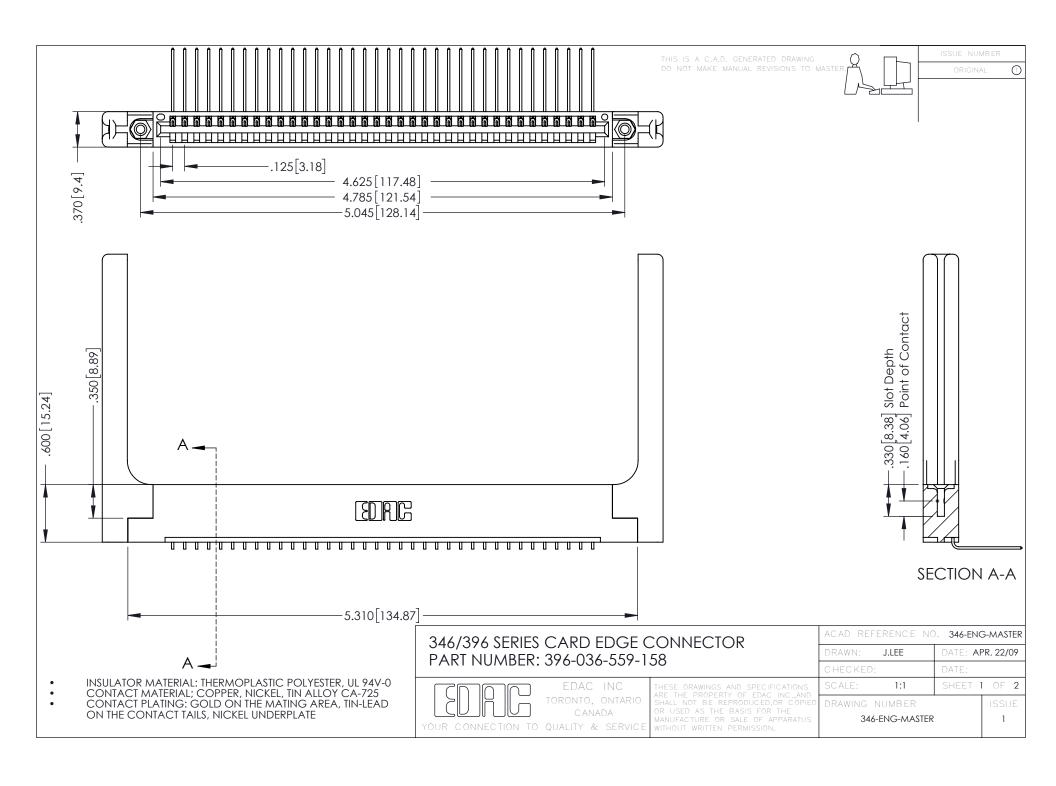

**Contact Code 555** 

**Contact Code 556** 

INSULATOR MATERIAL: THERMOPLASTIC POLYESTER, UL 94V-0 CONTACT MATERIAL; COPPER, NICKEL, TIN ALLOY CA-725

CONTACT PLATING: GOLD ON THE MATING AREA, TIN-LEAD ON THE CONTACT TAILS, NICKEL UNDERPLATE

## 346/396 SERIES CARD EDGE CONNECTOR CONTACT CODE 555,556,558,559,560 DIMENSIONS

YOUR CONNECTION TO QUALITY & SERVICE

|   | ACAD REFERENCE NO. 346-ENG-MASTER |                  |
|---|-----------------------------------|------------------|
|   | DRAWN: J.LEE                      | DATE: APR. 22/09 |
|   | CHECKED:                          | DATE:            |
|   | SCALE: 1:1                        | SHEET 2 OF 2     |
| D | DRAWING NUMBER                    | ISSUE            |

346-ENG-MASTER