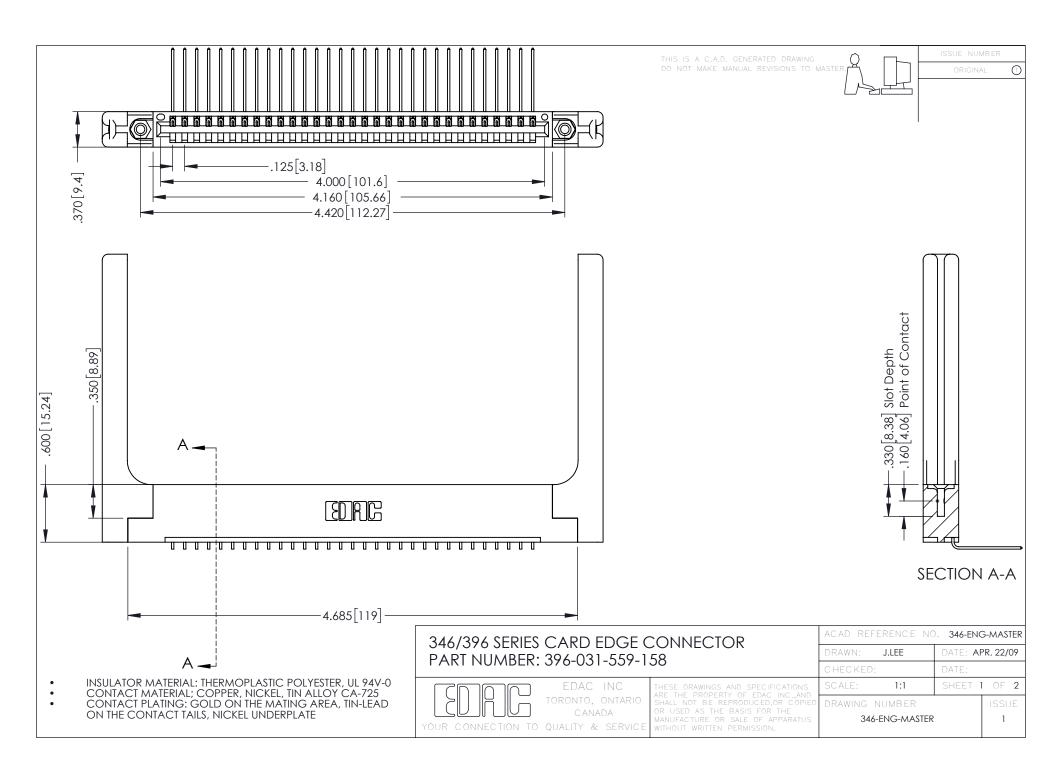

**Contact Code 555** 

**Contact Code 556** 

INSULATOR MATERIAL: THERMOPLASTIC POLYESTER, UL 94V-0 CONTACT MATERIAL; COPPER, NICKEL, TIN ALLOY CA-725 CONTACT PLATING: GOLD ON THE MATING AREA, TIN-LEAD

ON THE CONTACT TAILS, NICKEL UNDERPLATE

## 346/396 SERIES CARD EDGE CONNECTOR CONTACT CODE 555,556,558,559,560 DIMENSIONS

YOUR CONNECTION TO QUALITY & SERVICE

|   | ACAD REFERENCE NO. 346-ENG-MASTER |                  |
|---|-----------------------------------|------------------|
|   | DRAWN: J.LEE                      | DATE: APR. 22/09 |
|   | CHECKED:                          | DATE:            |
|   | SCALE: 1:1                        | SHEET 2 OF 2     |
| D | DRAWING NUMBER                    | ISSUE            |