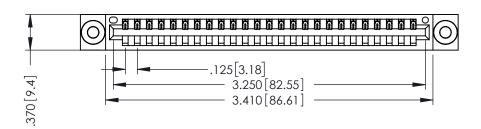

THIS IS A C.A.D. GENERATED DRAWING DO NOT MAKE MANUAL REVISIONS TO MASTER.

ISSUE NUMBER

ORIGINAL

1

.330 [8.38] Slot Depth .160 [4.06] Point of Contact

SECTION A-A

346-ENG-MASTER

346/396 SERIES CARD EDGE CONNECTOR PART NUMBER: 396-025-521-603

YOUR CONNECTION TO QUALITY & SERVICE

**EDAC INC** TORONTO, ONTARIO CANADA

THESE DRAWINGS AND SPECIFICATIONS ARE THE PROPERTY OF EDAC INC., AND SHALL NOT BE REPRODUCED,OR COPIED OR USED AS THE BASIS FOR THE MANUFACTURE OR SALE OF APPARATUS WITHOUT WRITTEN PERMISSION.

| DRAWN: J.LEE   | DATE: APR. 22/09 |
|----------------|------------------|
| CHECKED:       | DATE:            |
| SCALE: 1:1     | SHEET 1 OF 2     |
| DRAWING NUMBER | ISSUE            |
| 346-FNG-MASTER | 1                |