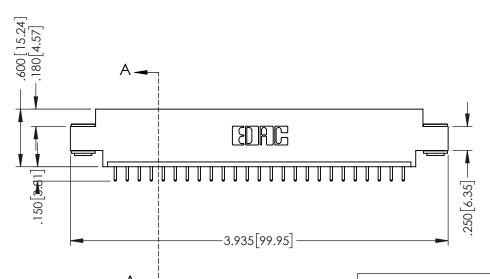

THIS IS A C.A.D. GENERATED DRAWING DO NOT MAKE MANUAL REVISIONS TO MASTER.

ISSUE NUMBER

ORIGINAL

1

.330 [8.38] Slot Depth .160 [4.06] Point of Contact

SECTION A-A

346-ENG-MASTER

346/396 SERIES CARD EDGE CONNECTOR PART NUMBER: 396-025-521-603

YOUR CONNECTION TO QUALITY & SERVICE

**EDAC INC** TORONTO, ONTARIO CANADA

THESE DRAWINGS AND SPECIFICATIONS ARE THE PROPERTY OF EDAC INC., AND SHALL NOT BE REPRODUCED,OR COPIED OR USED AS THE BASIS FOR THE MANUFACTURE OR SALE OF APPARATUS WITHOUT WRITTEN PERMISSION.

| DRAWN: J.LEE   | DATE: APR. 22/09 |
|----------------|------------------|
| CHECKED:       | DATE:            |
| SCALE: 1:1     | SHEET 1 OF 2     |
| DRAWING NUMBER | ISSUE            |
| 346-FNG-MASTER | 1                |