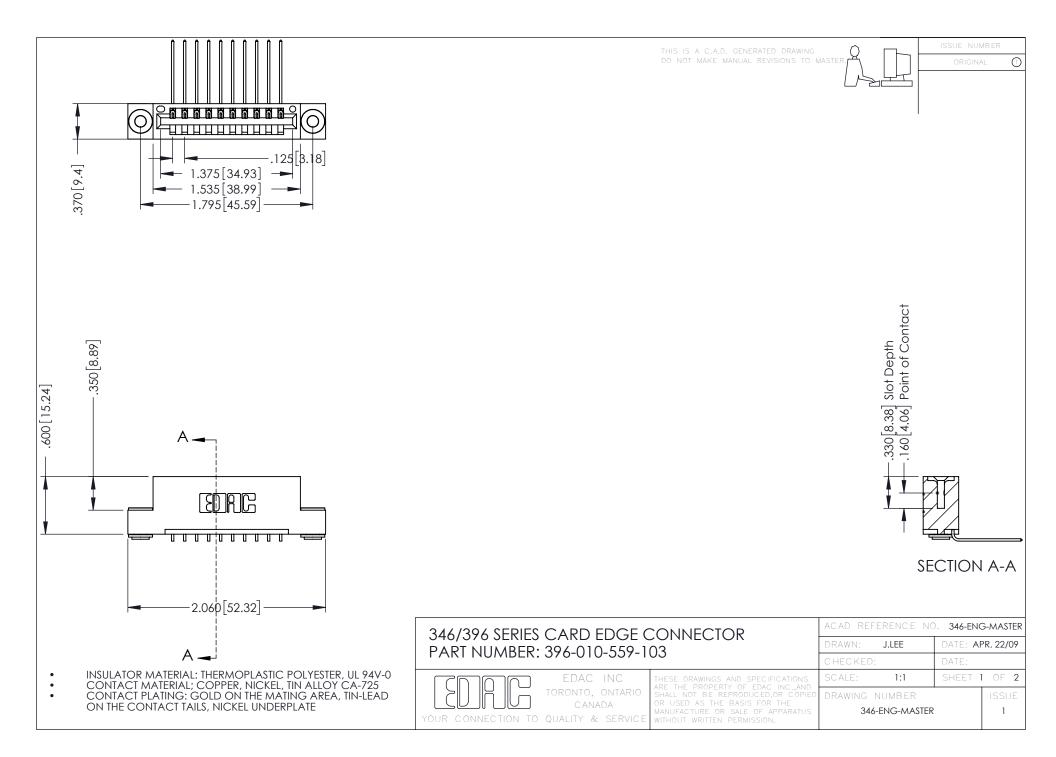

**Contact Code 555** 

**Contact Code 556** 

INSULATOR MATERIAL: THERMOPLASTIC POLYESTER, UL 94V-0 CONTACT MATERIAL; COPPER, NICKEL, TIN ALLOY CA-725

CONTACT PLATING: GOLD ON THE MATING AREA, TIN-LEAD ON THE CONTACT TAILS, NICKEL UNDERPLATE

## 346/396 SERIES CARD EDGE CONNECTOR CONTACT CODE 555,556,558,559,560 DIMENSIONS

YOUR CONNECTION TO QUALITY & SERVICE

|   | ACAD REFERENCE NO. 346-ENG-MASTER |                  |
|---|-----------------------------------|------------------|
|   | DRAWN: J.LEE                      | DATE: APR. 22/09 |
|   | CHECKED:                          | DATE:            |
|   | SCALE: 1:1                        | SHEET 2 OF 2     |
| D | DRAWING NUMBER                    | ISSUE            |