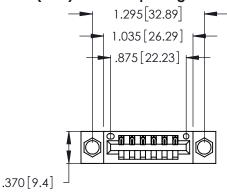

<u>Contact Dimensions:</u>
521-P.C. Tail .025 Sq. (0.64 Sq.) - Tail LG. =.150 (3.81)
.125 (3.18) Contact Spacing x .250 (6.35) Row Spacing

- INSULATOR MATERIAL: THERMOPLASTIC POLYESTER, UL 94V-0 CONTACT MATERIAL; COPPER, NICKEL, TIN ALLOY CA-725
- CONTACT PLATING: GOLD ON THE MATING AREA, TIN-LEAD ON THE CONTACT TAILS, NICKEL UNDERPLATE

THIS IS A C.A.D. GENERATED DRAWING DO NOT MAKE MANUAL REVISIONS TO MASTER.

ISSUE NUMBER ORIGINAL 1

346/396 SERIES CARD EDGE CONNECTOR PART NUMBER: 396-006-521-604

**EDAC INC** TORONTO, ONTARIO CANADA

THESE DRAWINGS AND SPECIFICATIONS ARE THE PROPERTY OF EDAC INC.,AND SHALL NOT BE REPRODUCED, OR COPIED OR USED AS THE BASIS FOR THE MANUFACTURE OR SALE OF APPARATUS WITHOUT WRITTEN PERMISSION.