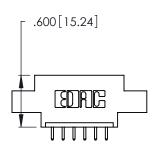

THIS IS A C.A.D. GENERATED DRAWING DO NOT MAKE MANUAL REVISIONS TO MASTER.

ISSUE NUMBER ORIGINAL 1

346/396 SERIES CARD EDGE CONNECTOR PART NUMBER: 396-006-521-604

**EDAC INC** TORONTO, ONTARIO CANADA

THESE DRAWINGS AND SPECIFICATIONS ARE THE PROPERTY OF EDAC INC.,AND SHALL NOT BE REPRODUCED, OR COPIED OR USED AS THE BASIS FOR THE MANUFACTURE OR SALE OF APPARATUS WITHOUT WRITTEN PERMISSION.

THIS IS A C.A.D. GENERATED DRAWING DO NOT MAKE MANUAL REVISIONS TO MASTER.

Contact Code 556

ISSUE NUMBER

ORIGINAL

1

**Contact Code 555** 

.165 [4.19] .045(1.14) to .060(1.52) Between Tails .375 [9.54] .125(3.18) to .210(5.33) **Outside Tails** 