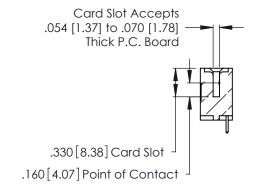

## INSULATOR MATERIAL: THERMOPLASTIC POLYESTER, UL 94V-0 CONTACT MATERIAL; COPPER, NICKEL, TIN ALLOY CA-725 CONTACT PLATING: GOLD ON THE MATING AREA, TIN-LEAD

ON THE CONTACT TAILS, NICKEL UNDERPLATE

346/396 SERIES CARD EDGE CONNECTOR CONTACT CODE 555,556,558,559,560 DIMENSIONS