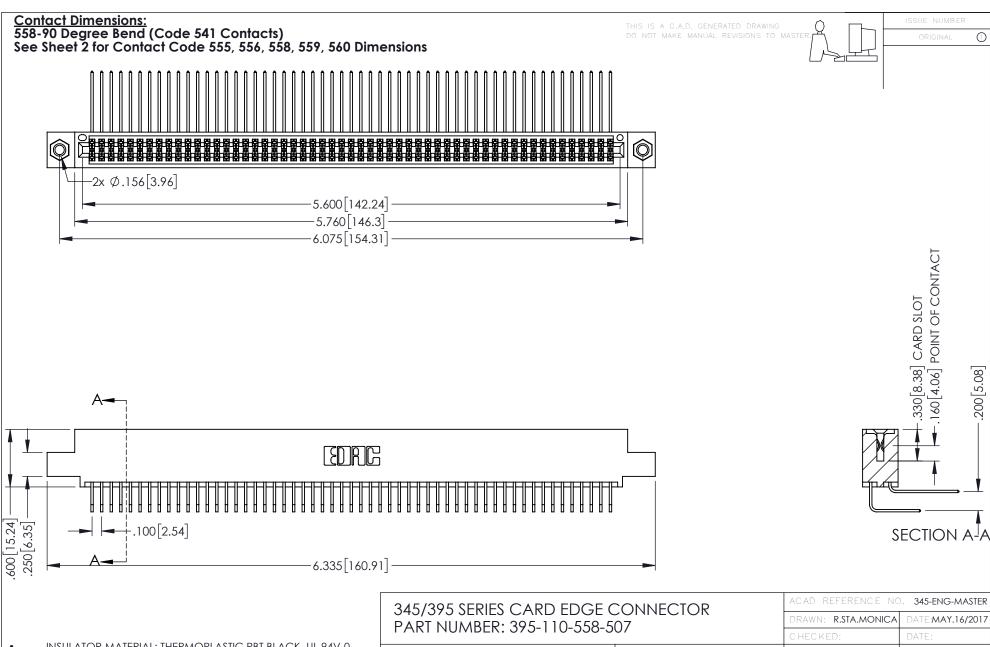

- INSULATOR MATERIAL: THERMOPLASTIC PBT BLACK, UL 94V-0 CONTACT MATERIAL; COPPER TIN ALLOY
- CONTACT PLATING: GOLD ON THE MATING AREA, TIN PLATING ON THE CONTACT TAILS, NICKEL UNDERPLATE

YOUR CONNECTION TO QUALITY & SERVICE