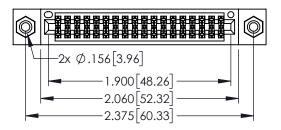

Contact Dimensions: 556-Extender Board Bend (Code 520 Contacts) See Sheet 2 for Contact Code 555, 556, 558, 559, 560 Dimensions

.330[8.38] CARD SLOT .160[4.06] POINT OF CONTACT

1

345/395 SERIES CARD EDGE CONNECTOR PART NUMBER: 395-036-556-808