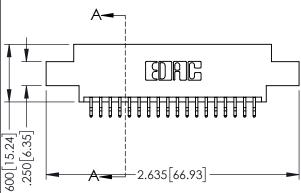

ACAD REFERENCE NO. 345-ENG-MASTER

**SECTION A-A** 

INSULATOR MATERIAL: THERMOPLASTIC PBT BLACK, UL 94V-0 CONTACT MATERIAL; COPPER TIN ALLOY

CONTACT PLATING: GOLD ON THE MATING AREA, TIN PLATING ON THE CONTACT TAILS, NICKEL UNDERPLATE