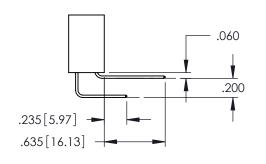

Contact Dimensions: 556-Extender Board Bend (Code 520 Contacts) See Sheet 2 for Contact Code 555, 556, 558, 559, 560 Dimensions

.330[8.38] CARD SLOT .160[4.06] POINT OF CONTACT

1

345/395 SERIES CARD EDGE CONNECTOR PART NUMBER: 395-036-556-808