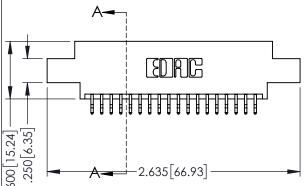

ACAD REFERENCE NO. 345-ENG-MASTER

**SECTION A-A** 

INSULATOR MATERIAL: THERMOPLASTIC PBT BLACK, UL 94V-0 CONTACT MATERIAL; COPPER TIN ALLOY

CONTACT PLATING: GOLD ON THE MATING AREA, TIN PLATING ON THE CONTACT TAILS, NICKEL UNDERPLATE