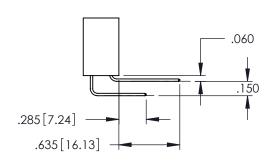

Contact Dimensions: 556-Extender Board Bend (Code 520 Contacts) See Sheet 2 for Contact Code 555, 556, 558, 559, 560 Dimensions

.330[8.38] CARD SLOT .160[4.06] POINT OF CONTACT

1

345/395 SERIES CARD EDGE CONNECTOR PART NUMBER: 395-036-556-808