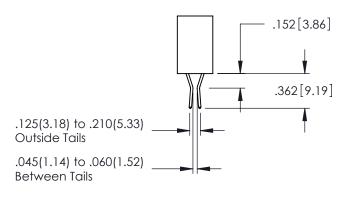

## 345/395 SERIES CARD EDGE CONNECTOR CONTACT CODE 555,556,558,559,560 DIMENSIONS

YOUR CONNECTION TO QUALITY & SERVICE

|    | ACAD REFERENCE NO. 345-ENG-MASTER |        |                  |        |  |
|----|-----------------------------------|--------|------------------|--------|--|
| :  | DRAWN: R.STA.MONICA               |        | DATE:MAY.16/2017 |        |  |
| J  | CHECKED:                          |        | DATE:            |        |  |
| ,  | SCALE:                            | 1:1    | SHEET            | 2 OF 2 |  |
| ED | DRAWING N                         | NUMBER |                  | ISSUE  |  |