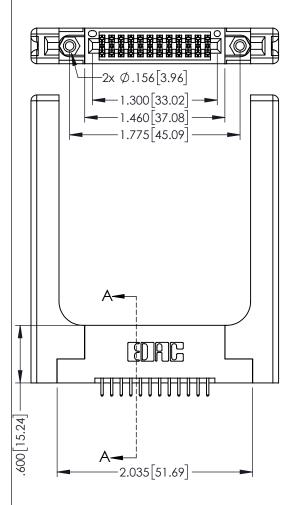

<u>Contact Dimensions:</u>
521-P.C. Tail .025 Sq.(0.64 Sq.) - Tail LG=.150(3.81)
.100 (2.54) Contact Spacing x .200 (5.08) Row Spacing

.330[8.38] CARD SLOT 160[4.06] POINT OF CONTACT

[3.81]

ACAD REFERENCE NO. 345-ENG-MASTER 345/395 SERIES CARD EDGE CONNECTOR PART NUMBER: 395-024-521-258

**SECTION A-A** 

INSULATOR MATERIAL: THERMOPLASTIC PBT BLACK, UL 94V-0

CONTACT MATERIAL; COPPER TIN ALLOY

CONTACT PLATING: GOLD ON THE MATING AREA, TIN PLATING ON THE CONTACT TAILS, NICKEL UNDERPLATE

.060 .200 .235 [5.97] .635 [16.13]