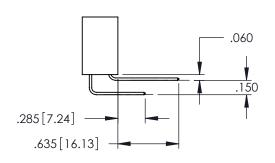

.152[3.86] .362 [9.19] .125(3.18) to .210(5.33) **Outside Tails** .045(1.14) to .060(1.52) Between Tails

**Contact Code 558** 

Contact Code 559

Contact Code 560

- INSULATOR MATERIAL: THERMOPLASTIC POLYESTER, UL 94V-0 DAP MATERIAL AVAILABLE UPON REQUEST