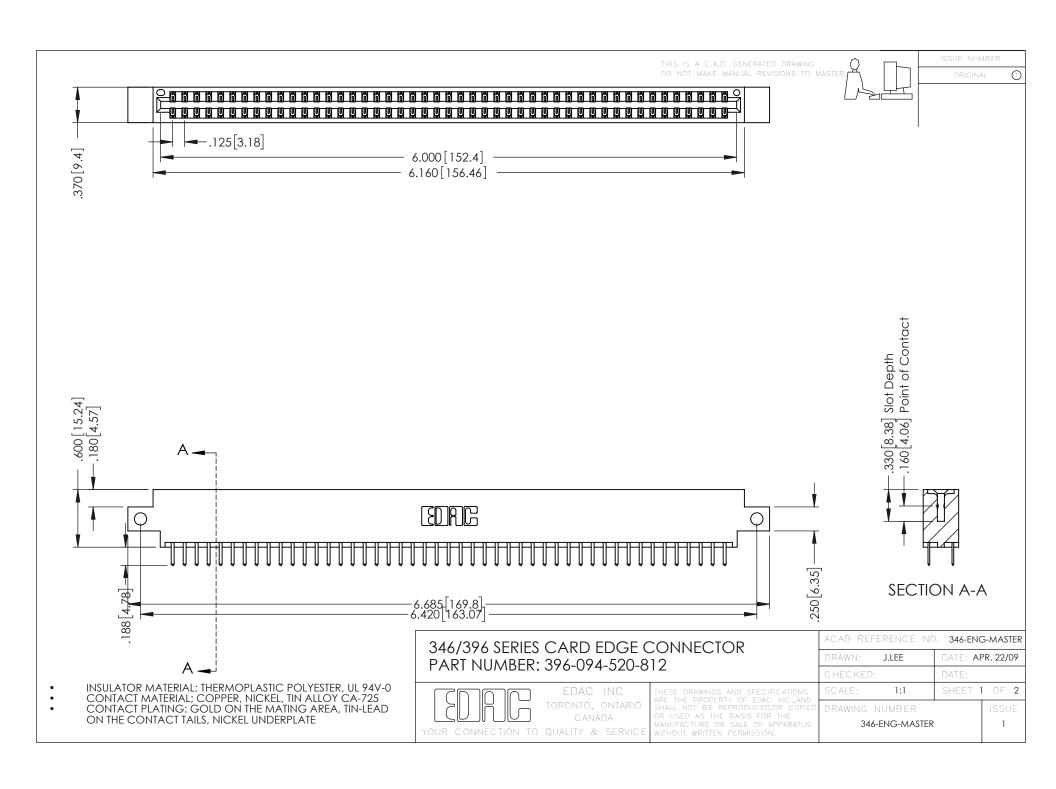

**Contact Code 555** 

**Contact Code 556** 

INSULATOR MATERIAL: THERMOPLASTIC POLYESTER, UL 94V-0 CONTACT MATERIAL; COPPER, NICKEL, TIN ALLOY CA-725

CONTACT PLATING: GOLD ON THE MATING AREA, TIN-LEAD ON THE CONTACT TAILS, NICKEL UNDERPLATE