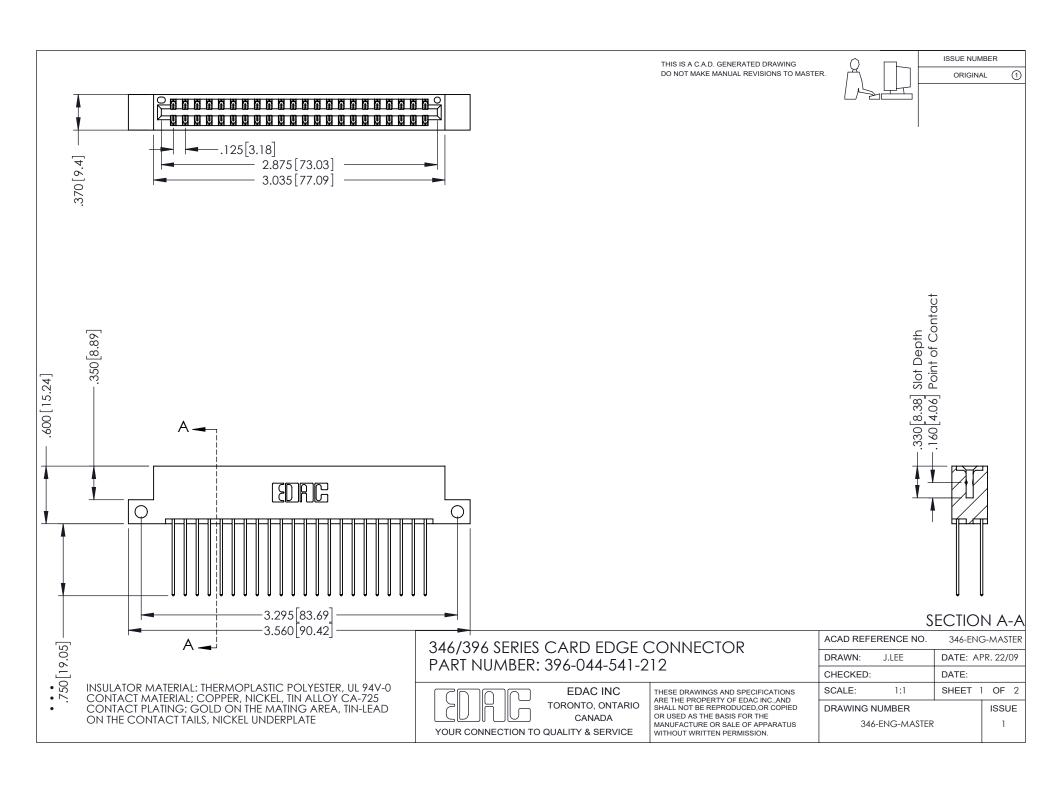

## **Contact Code 556**

INSULATOR MATERIAL: THERMOPLASTIC POLYESTER, UL 94V-0 CONTACT MATERIAL; COPPER, NICKEL, TIN ALLOY CA-725 CONTACT PLATING: GOLD ON THE MATING AREA, TIN-LEAD

ON THE CONTACT TAILS, NICKEL UNDERPLATE

## 346/396 SERIES CARD EDGE CONNECTOR CONTACT CODE 555,556,558,559,560 DIMENSIONS

YOUR CONNECTION TO QUALITY & SERVICE

**EDAC INC** TORONTO, ONTARIO CANADA

THESE DRAWINGS AND SPECIFICATIONS ARE THE PROPERTY OF EDAC INC.,AND SHALL NOT BE REPRODUCED, OR COPIED OR USED AS THE BASIS FOR THE MANUFACTURE OR SALE OF APPARATUS WITHOUT WRITTEN PERMISSION.