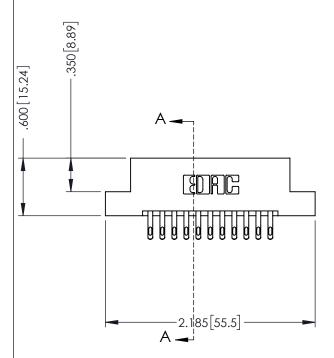

346-ENG-MASTER

SECTION A-A

ISSUE NUMBER ORIGINAL 1

## 346/396 SERIES CARD EDGE CONNECTOR CONTACT CODE 555,556,558,559,560 DIMENSIONS

YOUR CONNECTION TO QUALITY & SERVICE

**EDAC INC** TORONTO, ONTARIO CANADA

THESE DRAWINGS AND SPECIFICATIONS ARE THE PROPERTY OF EDAC INC.,AND SHALL NOT BE REPRODUCED, OR COPIED OR USED AS THE BASIS FOR THE MANUFACTURE OR SALE OF APPARATUS WITHOUT WRITTEN PERMISSION.

|  | ACAD REFERENCE NO. | 346-ENG-MASTER   |  |
|--|--------------------|------------------|--|
|  | DRAWN: J.LEE       | DATE: APR. 22/09 |  |
|  | CHECKED:           | DATE:            |  |
|  | SCALE: 1:1         | SHEET 2 OF 2     |  |
|  | DRAWING NUMBER     | ISSUE            |  |
|  | 346-ENG-MASTER     | 1                |  |