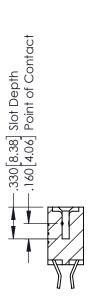

## **Contact Code 555**

## **Contact Code 556**

INSULATOR MATERIAL: THERMOPLASTIC POLYESTER, UL 94V-0 CONTACT MATERIAL; COPPER, NICKEL, TIN ALLOY CA-725 CONTACT PLATING: GOLD ON THE MATING AREA, TIN-LEAD

ON THE CONTACT TAILS, NICKEL UNDERPLATE