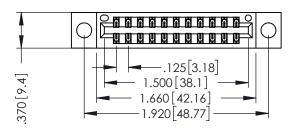

THIS IS A C.A.D. GENERATED DRAWING DO NOT MAKE MANUAL REVISIONS TO MASTER.

ISSUE NUMBER

ORIGINAL

1

INSULATOR MATERIAL: THERMOPLASTIC POLYESTER, UL 94V-0 CONTACT MATERIAL; COPPER, NICKEL, TIN ALLOY CA-725 CONTACT PLATING: GOLD ON THE MATING AREA, TIN-LEAD

ON THE CONTACT TAILS, NICKEL UNDERPLATE

346/396 SERIES CARD EDGE CONNECTOR PART NUMBER: 396-022-555-204

YOUR CONNECTION TO QUALITY & SERVICE

**EDAC INC** TORONTO, ONTARIO CANADA

THESE DRAWINGS AND SPECIFICATIONS ARE THE PROPERTY OF EDAC INC.,AND SHALL NOT BE REPRODUCED, OR COPIED OR USED AS THE BASIS FOR THE MANUFACTURE OR SALE OF APPARATUS WITHOUT WRITTEN PERMISSION.

| ACAD REFERENCE NO. |       | 346-ENG-MASTER |           |
|--------------------|-------|----------------|-----------|
| DRAWN:             | J.LEE | DATE: AF       | PR. 22/09 |
| CHECKED:           |       | DATE:          |           |
| SCALE:             | 1:1   | SHEET 1        | OF 2      |
| DRAWING N          | UMBER |                | ISSUE     |
| 0.44.5110.111.0755 |       |                |           |