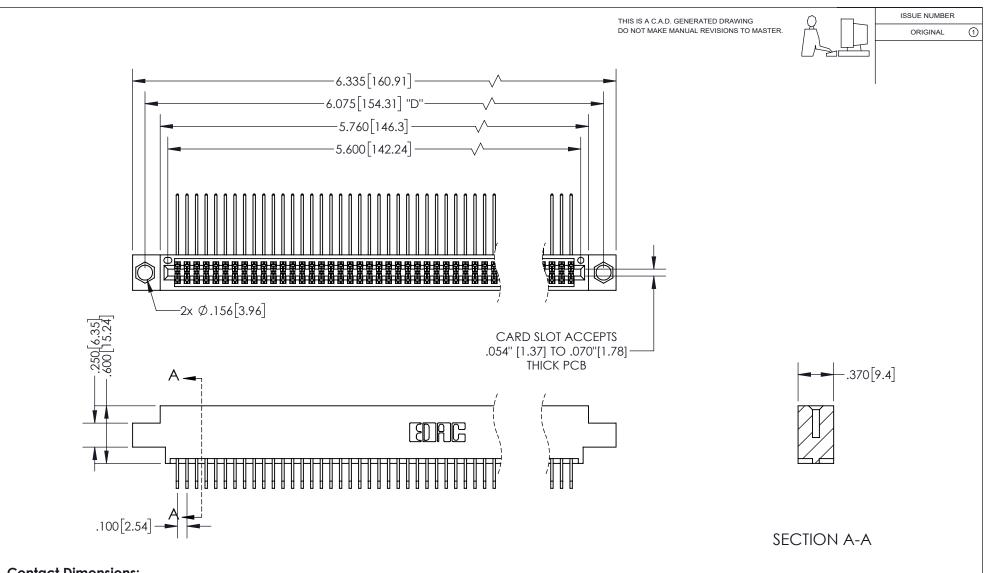

## 345/395 SERIES CARD EDGE CONNECTOR PART NUMBER: 395-110-558-804

YOUR CONNECTION TO QUALITY & SERVICE

**EDAC INC** TORONTO, ONTARIO CANADA

THESE DRAWINGS AND SPECIFICATIONS ARE THE PROPERTY OF EDAC INC.,AND SHALL NOT BE REPRODUCED, OR COPIED OR USED AS THE BASIS FOR THE MANUFACTURE OR SALE OF APPARATUS WITHOUT WRITTEN PERMISSION.

**Contact Dimensions:** 558-90 Degree Bend (Code 541 Contacts) See Sheet 2 for Contact Code 555, 556, 558, 559, 560 Dimensions

INSULATOR MATERIAL: THERMOPLASTIC PBT, UL 94V-0 CONTACT MATERIAL; COPPER TIN ALLOY CONTACT PLATING: GOLD ON THE MATING AREA, TIN PLATING ON THE CONTACT TAILS, NICKEL UNDERPLATE