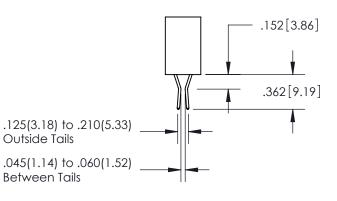

ACT MATERIAL; COPPER TIN ALLOY CONTACT PLATING: GOLD ON THE MATING AREA, TIN PLATING ON THE CONTACT TAILS, NICKEL UNDERPLATE

## 345/395 SERIES CARD EDGE CONNECTOR PART NUMBER: 395-110-558-804

YOUR CONNECTION TO QUALITY & SERVICE

**EDAC INC** TORONTO, ONTARIO CANADA

THESE DRAWINGS AND SPECIFICATIONS ARE THE PROPERTY OF EDAC INC.,AND SHALL NOT BE REPRODUCED, OR COPIED OR USED AS THE BASIS FOR THE MANUFACTURE OR SALE OF APPARATUS WITHOUT WRITTEN PERMISSION.

| ACAD REFERENCE NO.  | 345-ENG-MASTER   |
|---------------------|------------------|
| DRAWN: R.STA.MONICA | DATE:MAY.16/2017 |
| CHECKED:            | DATE:            |
| SCALE: 1:1          | SHEET 1 OF 2     |
| DRAWING NUMBER      | ISSUE            |
| 345-ENG-MASTER      | 1                |



ORIGINAL 1

ISSUE NUMBER









**Contact Code 558** 

## **Contact Code 559**

Contact Code 560

- INSULATOR MATERIAL: THERMOPLASTIC POLYESTER, UL 94V-0
- DAP MATERIAL AVAILABLE UPON REQUEST
- CONTACT MATERIAL; COPPER ALLOY

CONTACT PLATING: GOLD ON THE MATING AREA, TIN PLATING ON THE CONTACT TAILS, NICKEL UNDERPLATE

\*FOR ALL OTHER SPECIFICATIONS REFER TO SHEET 3\*

## 345/395 SERIES CARD EDGE CONNECTOR CONTACT CODE 555,556,558,559,560 DIMENSIONS

YOUR CONNECTION TO QUALITY & SERVICE

**EDAC INC** TORONTO, ONTARIO CANADA

THESE DRAWINGS AND SPECIFICATIONS ARE THE PROPERTY OF EDAC INC.,AND SHALL NOT BE REPRODUCED, OR COPIED OR USED AS THE BASIS FOR THE MANUFACTURE OR SALE OF APPARATUS WITHOUT WRITTEN PERMISSION.

| ACAD REFERENCE NO.  | 345-ENG-MASTER   |
|---------------------|------------------|
| DRAWN: R.STA.MONI