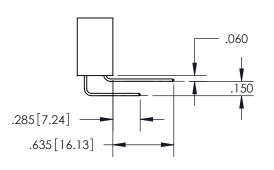

ORIGINAL 1

ISSUE NUMBER









**Contact Code 558** 

## **Contact Code 559**

Contact Code 560

- INSULATOR MATERIAL: THERMOPLASTIC POLYESTER, UL 94V-0
- DAP MATERIAL AVAILABLE UPON REQUEST
- CONTACT MATERIAL; COPPER ALLOY

CONTACT PLATING: GOLD ON THE MATING AREA, TIN PLATING ON THE CONTACT TAILS, NICKEL UNDERPLATE

\*FOR ALL OTHER SPECIFICATIONS REFER TO SHEET 3\*

## 345/395 SERIES CARD EDGE CONNECTOR CONTACT CODE 555,556,558,559,560 DIMENSIONS

YOUR CONNECTION TO QUALITY & SERVICE

**EDAC INC** TORONTO, ONTARIO CANADA

THESE DRAWINGS AND SPECIFICATIONS ARE THE PROPERTY OF EDAC INC.,AND SHALL NOT BE REPRODUCED, OR COPIED OR USED AS THE BASIS FOR THE MANUFACTURE OR SALE OF APPARATUS WITHOUT WRITTEN PERMISSION.

| ACAD REFERENCE NO.  | 345-ENG-MASTER   |
|---------------------|------------------|
| DRAWN: R.STA.MO