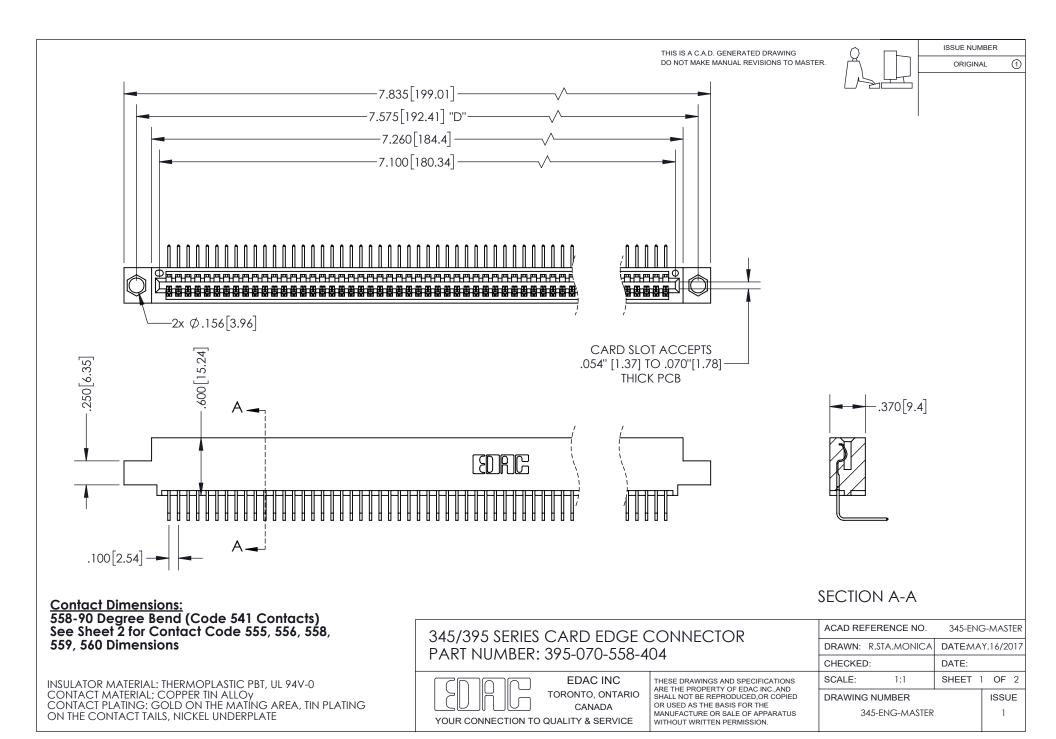

ORIGINAL 1

ISSUE NUMBER









**Contact Code 558** 

## **Contact Code 559**

Contact Code 560

- INSULATOR MATERIAL: THERMOPLASTIC POLYESTER, UL 94V-0
- DAP MATERIAL AVAILABLE UPON REQUEST
- CONTACT MATERIAL; COPPER ALLOY

CONTACT PLATING: GOLD ON THE MATING AREA, TIN PLATING ON THE CONTACT TAILS, NICKEL UNDERPLATE

\*FOR ALL OTHER SPECIFICATIONS REFER TO SHEET 3\*

## 345/395 SERIES CARD EDGE CONNECTOR CONTACT CODE 555,556,558,559,560 DIMENSIONS

YOUR CONNECTION TO QUALITY & SERVICE

**EDAC INC** TORONTO, ONTARIO CANADA

THESE DRAWINGS AND SPECIFICATIONS ARE THE PROPERTY OF EDAC INC.,AND SHALL NOT BE REPRODUCED, OR COPIED OR USED AS THE BASIS FOR THE MANUFACTURE OR SALE OF APPARATUS WITHOUT WRITTEN PERMISSION.

| ACAD REFERENCE NO.  | 345-ENG-MASTER   |
|---------------------|---