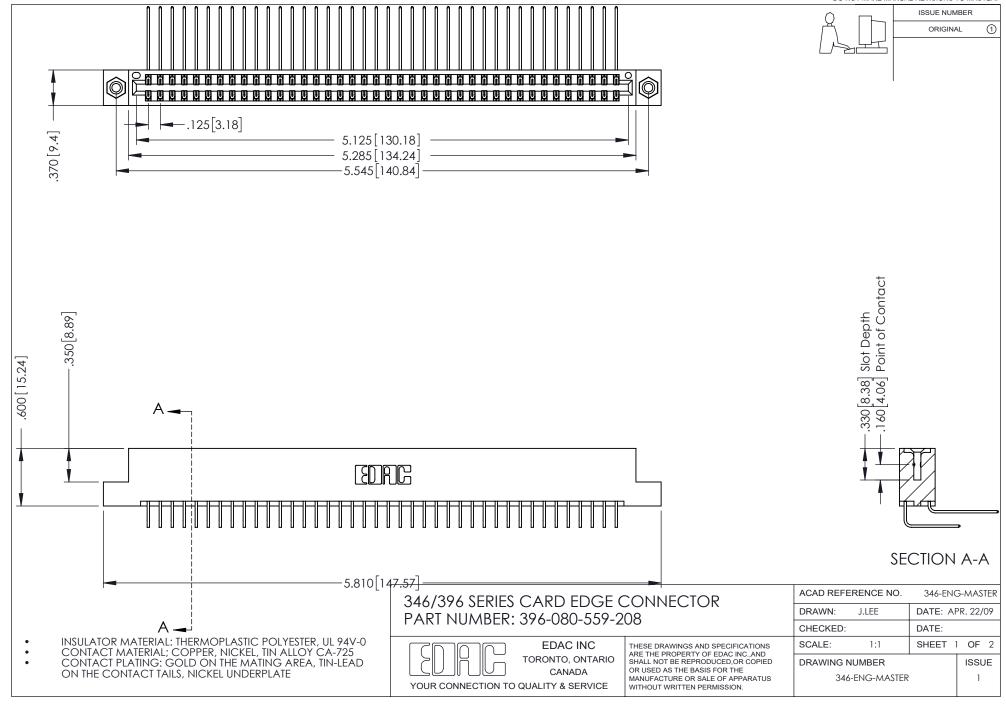

## **Contact Code 556**

INSULATOR MATERIAL: THERMOPLASTIC POLYESTER, UL 94V-0 CONTACT MATERIAL; COPPER, NICKEL, TIN ALLOY CA-725 CONTACT PLATING: GOLD ON THE MATING AREA, TIN-LEAD

ON THE CONTACT TAILS, NICKEL UNDERPLATE

## 346/396 SERIES CARD EDGE CONNECTOR CONTACT CODE 555,556,558,559,560 DIMENSIONS

YOUR CONNECTION TO QUALITY & SERVICE

**EDAC INC** TORONTO, ONTARIO CANADA

THESE DRAWINGS AND SPECIFICATIONS ARE THE PROPERTY OF EDAC INC.,AND SHALL NOT BE REPRODUCED, OR COPIED OR USED AS THE BASIS FOR THE MANUFACTURE OR SALE OF APPARATUS WITHOUT WRITTEN PERMISSION.