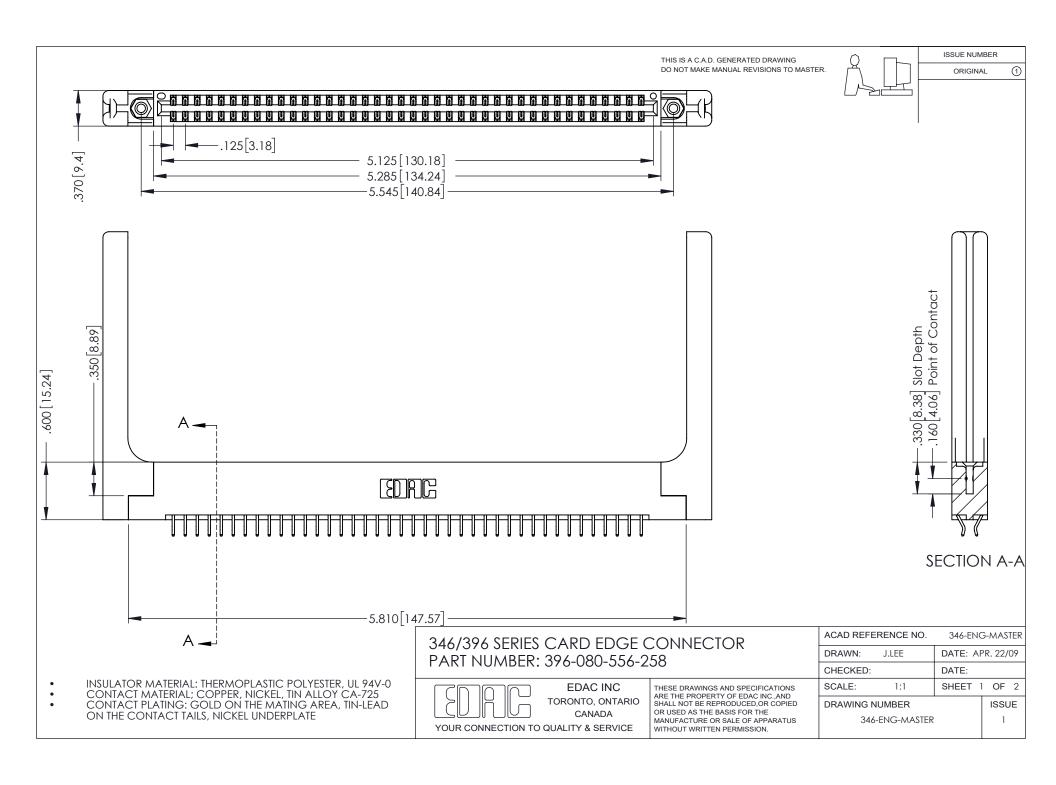

## **Contact Code 556**

INSULATOR MATERIAL: THERMOPLASTIC POLYESTER, UL 94V-0 CONTACT MATERIAL; COPPER, NICKEL, TIN ALLOY CA-725 CONTACT PLATING: GOLD ON THE MATING AREA, TIN-LEAD

ON THE CONTACT TAILS, NICKEL UNDERPLATE

## 346/396 SERIES CARD EDGE CONNECTOR CONTACT CODE 555,556,558,559,560 DIMENSIONS

YOUR CONNECTION TO QUALITY & SERVICE

**EDAC INC** TORONTO, ONTARIO CANADA

THESE DRAWINGS AND SPECIFICATIONS ARE THE PROPERTY OF EDAC INC.,AND SHALL NOT BE REPRODUCED, OR COPIED OR USED AS THE BASIS FOR THE MANUFACTURE OR SALE OF APPARATUS WITHOUT WRITTEN PERMISSION.