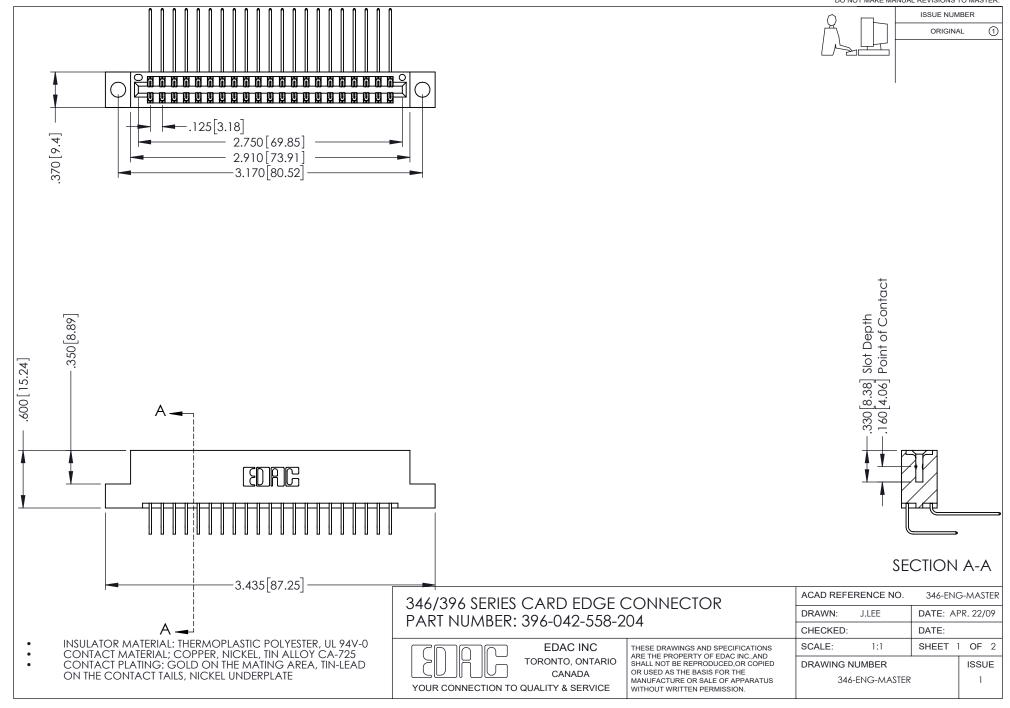

## **Contact Code 556**

INSULATOR MATERIAL: THERMOPLASTIC POLYESTER, UL 94V-0 CONTACT MATERIAL; COPPER, NICKEL, TIN ALLOY CA-725 CONTACT PLATING: GOLD ON THE MATING AREA, TIN-LEAD

ON THE CONTACT TAILS, NICKEL UNDERPLATE

## 346/396 SERIES CARD EDGE CONNECTOR CONTACT CODE 555,556,558,559,560 DIMENSIONS

YOUR CONNECTION TO QUALITY & SERVICE

**EDAC INC** TORONTO, ONTARIO CANADA

THESE DRAWINGS AND SPECIFICATIONS ARE THE PROPERTY OF EDAC INC.,AND SHALL NOT BE REPRODUCED, OR COPIED OR USED AS THE BASIS FOR THE MANUFACTURE OR SALE OF APPARATUS WITHOUT WRITTEN PERMISSION.