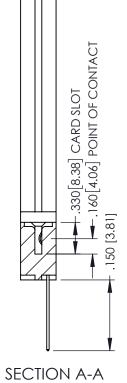

1

ORIGIN

345/395 SERIES CARD EDGE CONNECTOR PART NUMBER: 395-059-541-478

INSULATOR MATERIAL: THERMOPLASTIC PBT BLACK, UL 94V-0
CONTACT MATERIAL; COPPER TIN ALLOY
CONTACT PLATING: GOLD ON THE MATING AREA. TIN PLATIN

CONTACT PLATING: GOLD ON THE MATING AREA, TIN PLATING ON THE CONTACT TAILS, NICKEL UNDERPLATE

EDNC

EDAC INC TORONTO, ONTARIC CANADA

YOUR CONNECTION TO QUALITY & SERVICE WITHOU

THESE DRAWINGS AND SPECIFICATIONS ARE THE PROPERTY OF EDAC INC.,AND SHALL NOT BE REPRODUCED,OR COPIED OR USED AS THE BASIS FOR THE MANUFACTURE OR SALE OF APPARATUS WITHOUT WRITTEN PERMISSION.