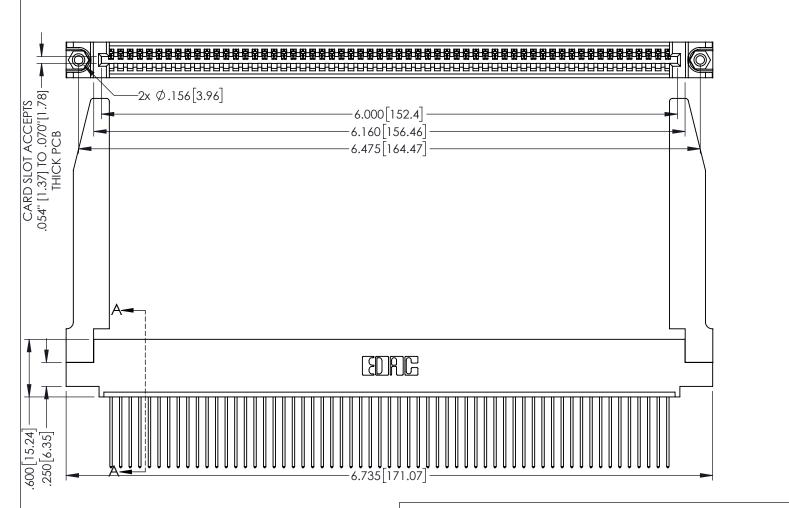

<u>Contact Dimensions:</u>
541-Wire Wrap .025 Sq.(0.64 Sq.) - Tail LG=.750(19.05)
.100 (2.54) Contact Spacing x .200 (5.08) Row Spacing

THIS IS A C.A.D. GENERATED DRAWING DO NOT MAKE MANUAL REVISIONS TO MAS

1

ORIGIN

345/395 SERIES CARD EDGE CONNECTOR PART NUMBER: 395-059-541-478

INSULATOR MATERIAL: THERMOPLASTIC PBT BLACK, UL 94V-0
CONTACT MATERIAL; COPPER TIN ALLOY
CONTACT PLATING: GOLD ON THE MATING AREA. TIN PLATIN

CONTACT PLATING: GOLD ON THE MATING AREA, TIN PLATING ON THE CONTACT TAILS, NICKEL UNDERPLATE

EDNC

EDAC INC TORONTO, ONTARIC CANADA

YOUR CONNECTION TO QUALITY & SERVICE WITHOU

THESE DRAWINGS AND SPECIFICATIONS ARE THE PROPERTY OF EDAC INC.,AND SHALL NOT BE REPRODUCED,OR COPIED OR USED AS THE BASIS FOR THE MANUFACTURE OR SALE OF APPARATUS WITHOUT WRITTEN PERMISSION.

| ACAD REFERENCE NO. 345-ENG-MASTER |                  |  |
|-----------------------------------|------------------|--|
| DRAWN: R.STA.MONICA               | DATE:MAY.16/2017 |  |
| CHECKED:                          | DATE:            |  |
| SCALE: 1:1                        | SHEET 1 OF 2     |  |
| DRAWING NUMBER                    | ISSUE            |  |