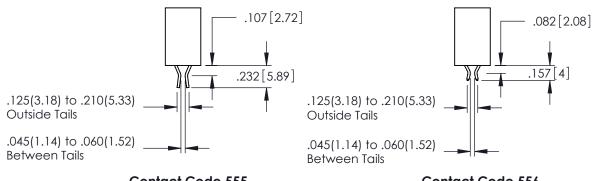

/ING NUMBER IS 345-ENG-MASTER

**Contact Code 555** 

**Contact Code 556** 

.152[3.86] .362 [9.19] .125(3.18) to .210(5.33) Outside Tails .045(1.14) to .060(1.52) Between Tails

**Contact Code 558** 

Contact Code 559

Contact Code 560

- INSULATOR MATERIAL: THERMOPLASTIC POLYESTER, UL 94V-0 DAP MATERIAL AVAILABLE UPON REQUEST

CONTACT MATERIAL; COPPER ALLOY CONTACT PLATING: GOLD ON THE MATING AREA, TIN PLATING ON THE CONTACT TAILS, NICKEL UNDERPLATE

345/395 SERIES CARD EDGE CONNECTOR CONTACT CODE 555,556,558,559,560 DIMENSIONS

.060

.150

YOUR CONNECTION TO QUALITY & SERVICE

|    | ACAD REFERENCE NO   | . 345-ENG-MASTER |
|----|---------------------|------------------|
|    | DRAWN: R.STA.MONICA | DATE:MAY.16/2017 |
| )  | CHECKED:            | DATE:            |
| ,  | SCALE: 1:1          | SHEET 2 OF 2     |
| ĒD | DRAWING NUMBER      | ISSUE            |