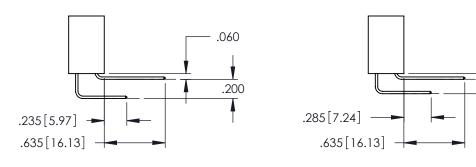

/ING NUMBER IS 345-ENG-MASTER

**Contact Code 555** 

**Contact Code 556** 

.152[3.86] .362 [9.19] .125(3.18) to .210(5.33) Outside Tails .045(1.14) to .060(1.52) Between Tails

**Contact Code 558** 

Contact Code 559

Contact Code 560

- INSULATOR MATERIAL: THERMOPLASTIC POLYESTER, UL 94V-0 DAP MATERIAL AVAILABLE UPON REQUEST

CONTACT MATERIAL; COPPER ALLOY CONTACT PLATING: GOLD ON THE MATING AREA, TIN PLATING ON THE CONTACT TAILS, NICKEL UNDERPLATE

345/395 SERIES CARD EDGE CONNECTOR CONTACT CODE 555,556,558,559,560 DIMENSIONS

.060

.150

YOUR CONNECTION TO QUALITY & SERVICE

|    | ACAD REFERENCE NO   | . 345-ENG-MASTER |
|----|---------------------|------------------|
|    | DRAWN: R.STA.MONICA | DATE:MAY.16/2017 |
| )  | CHECKED:            | DATE:            |
| ,  | SCALE: 1:1          | SHEET 2 OF 2     |
| ĒD | DRAWING NUMBER      | ISSUE            |