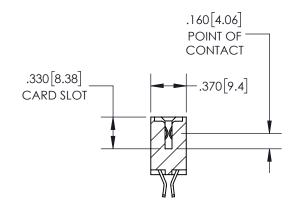

THIS IS A C.A.D. GENERATED DRAWING DO NOT MAKE MANUAL REVISIONS TO MASTER.

ISSUE NUMBER ORIGINAL (1)

<u>Contact Dimensions:</u> 555-Extender Board Bend (Code 500 Contacts) See Sheet 2 for Contact Code 555, 556, 558, 559, 560 Dimensions