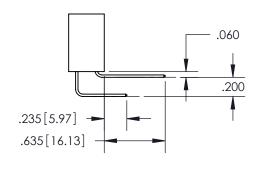

THIS IS A C.A.D. GENERATED DRAWING DO NOT MAKE MANUAL REVISIONS TO MASTER.

ISSUE NUMBER ORIGINAL (1)

<u>Contact Dimensions:</u> 555-Extender Board Bend (Code 500 Contacts) See Sheet 2 for Contact Code 555, 556, 558, 559, 560 Dimensions

SECTION A-A

ISSUE NUMBER

ORIGINAL

1

**Contact Code 558** 

**Contact Code 559** 

**Contact Code 560** 

ACAD REFERENCE NO.