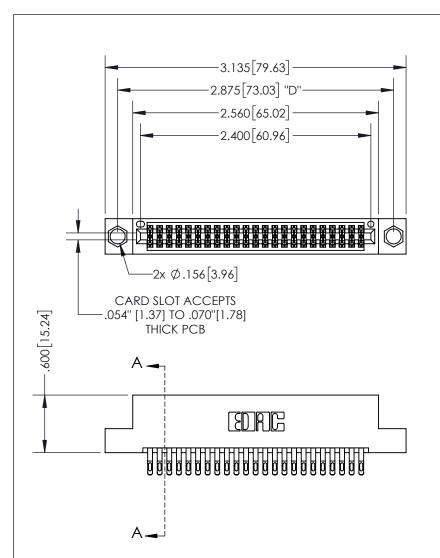

INSULATOR MATERIAL: THERMOPLASTIC PBT, UL 94V-0 CONTACT MATERIAL; COPPER TIN ALLOY CONTACT PLATING: GOLD ON THE MATING AREA, TIN PLATING ON THE CONTACT TAILS, NICKEL UNDERPLATE

345/395 SERIES CARD EDGE CONNECTOR PART NUMBER: 395-046-555-204

THIS IS A C.A.D. GENERATED DRAWING DO NOT MAKE MANUAL REVISIONS TO MASTER.

ISSUE NUMBER ORIGINAL (1)

<u>Contact Dimensions:</u> 555-Extender Board Bend (Code 500 Contacts) See Sheet 2 for Contact Code 555, 556, 558, 559, 560 Dimensions