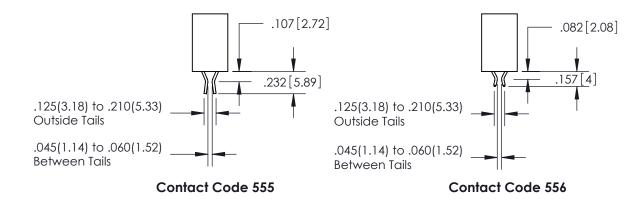

THIS IS A C.A.D. GENERATED DRAWING DO NOT MAKE MANUAL REVISIONS TO MASTER.

ISSUE NUMBER ORIGINAL (1)

<u>Contact Dimensions:</u> 555-Extender Board Bend (Code 500 Contacts) See Sheet 2 for Contact Code 555, 556, 558, 559, 560 Dimensions

| 345/395 SERIES CARD EDGE CONNECTOR          |
|---------------------------------------------|
| CONTACT CODE 555,556,558,559,560 DIMENSIONS |

YOUR CONNECTION TO QUALITY & SERVICE

**EDAC INC** TORONTO, ONTARIO CANADA