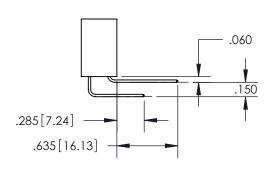

THIS IS A C.A.D. GENERATED DRAWING DO NOT MAKE MANUAL REVISIONS TO MASTER.

ISSUE NUMBER ORIGINAL (1)

<u>Contact Dimensions:</u> 555-Extender Board Bend (Code 500 Contacts) See Sheet 2 for Contact Code 555, 556, 558, 559, 560 Dimensions

SECTION A-A

ISSUE NUMBER

ORIGINAL

1

**Contact Code 558** 

**Contact Code 559** 

**Contact Code 560** 

ACAD REFERENCE NO.