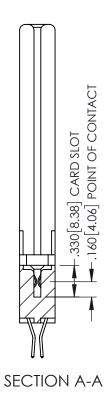

**Contact Code 558** 

Contact Code 559

**Contact Code 560** 

INSULATOR MATERIAL: THERMOPLASTIC POLYESTER, UL 94V-0

DAP MATERIAL AVAILABLE UPON REQUEST

CONTACT MATERIAL; COPPER ALLOY CONTACT PLATING: GOLD ON THE MATING AREA, TIN PLATING ON THE CONTACT TAILS, NICKEL UNDERPLATE

345/395 SERIES CARD EDGE CONNECTOR CONTACT CODE 555,556,558,559,560 DIMENSIONS

YOUR CONNECTION TO QUALITY & SERVICE

ACAD REFERENCE NO. 345-ENG-MASTER DATE:MAY.16/2017 DRAWN: R.STA.MONICA 1:1 SHEET 2 OF 2 345-ENG-MASTER