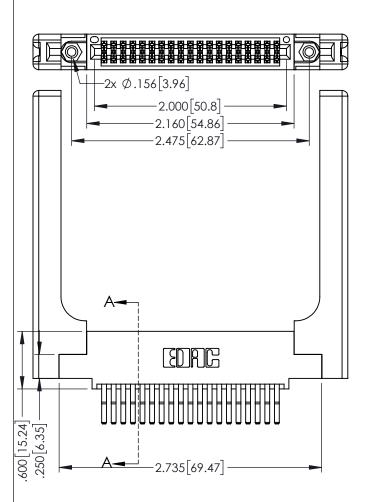

1

- INSULATOR MATERIAL: THERMOPLASTIC PBT BLACK, UL 94V-0
- CONTACT MATERIAL; COPPER TIN ALLOY CONTACT PLATING: GOLD ON THE MATING AREA, TIN PLATING ON THE CONTACT TAILS, NICKEL UNDERPLATE

| 345/395 SERIES CARD EDGE CONNECTOR |
|------------------------------------|
| PART NUMBER: 395-038-560-558       |

YOUR CONNECTION TO QUALITY & SERVICE

| ACAD REFERENCE NO. 345-ENG-MASTER |                  |
|-----------------------------------|------------------|
| DRAWN: R.STA.MONICA               | DATE:MAY.16/2017 |
| CHECKED:                          | DATE:            |
| SCALE: 1:1                        | SHEET 1 OF 2     |
| DRAWING NUMBER                    | ISSUE            |
| 345-ENG-MASTER                    | 1                |