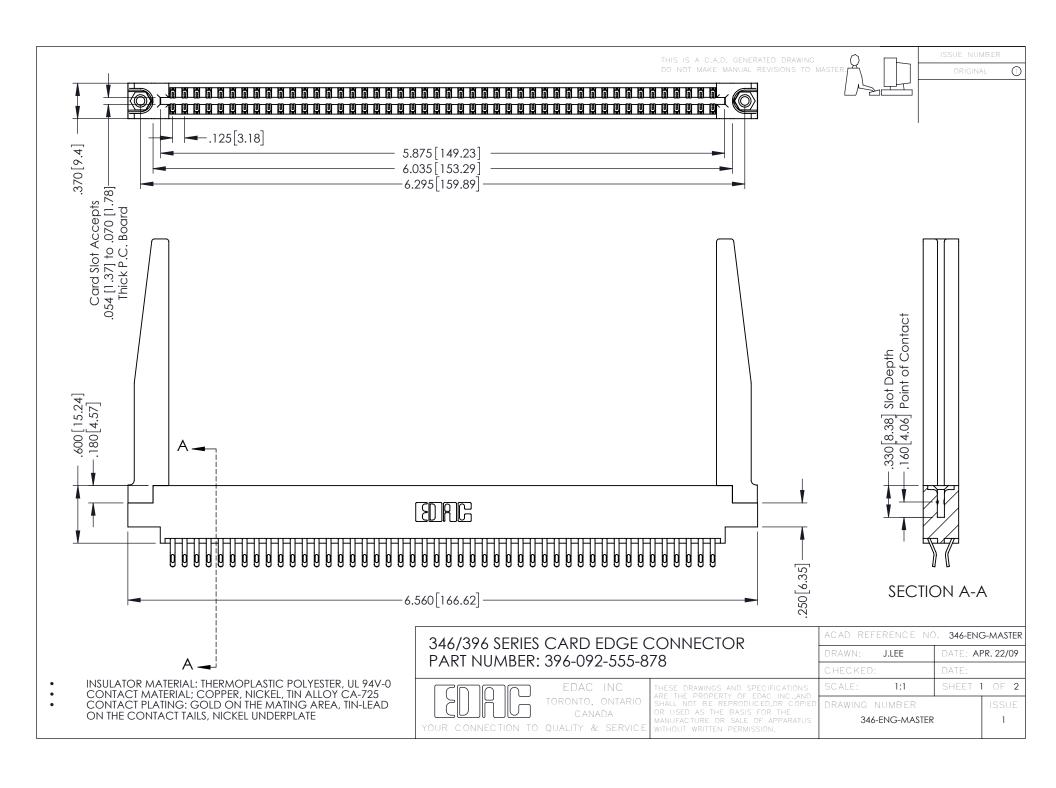

**Contact Code 555** 

**Contact Code 556** 

INSULATOR MATERIAL: THERMOPLASTIC POLYESTER, UL 94V-0 CONTACT MATERIAL; COPPER, NICKEL, TIN ALLOY CA-725

CONTACT PLATING: GOLD ON THE MATING AREA, TIN-LEAD ON THE CONTACT TAILS, NICKEL UNDERPLATE