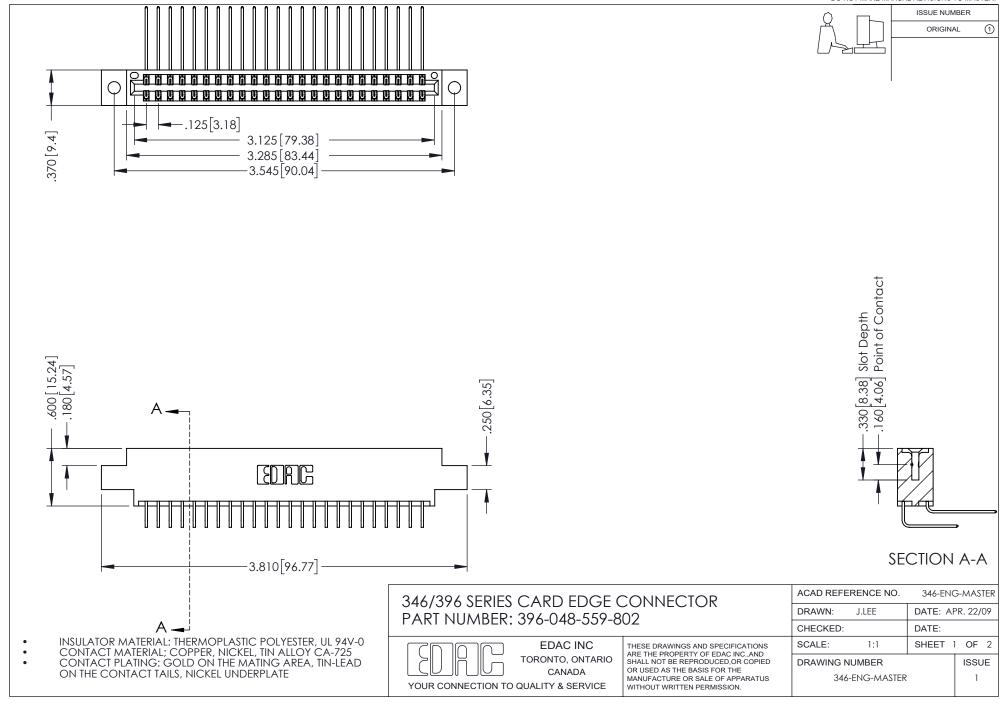

## **Contact Code 556**

INSULATOR MATERIAL: THERMOPLASTIC POLYESTER, UL 94V-0 CONTACT MATERIAL; COPPER, NICKEL, TIN ALLOY CA-725 CONTACT PLATING: GOLD ON THE MATING AREA, TIN-LEAD

ON THE CONTACT TAILS, NICKEL UNDERPLATE

## 346/396 SERIES CARD EDGE CONNECTOR CONTACT CODE 555,556,558,559,560 DIMENSIONS

YOUR CONNECTION TO QUALITY & SERVICE

**EDAC INC** TORONTO, ONTARIO CANADA

THESE DRAWINGS AND SPECIFICATIONS ARE THE PROPERTY OF EDAC INC.,AND SHALL NOT BE REPRODUCED, OR COPIED OR USED AS THE BASIS FOR THE MANUFACTURE OR SALE OF APPARATUS WITHOUT WRITTEN PERMISSION.