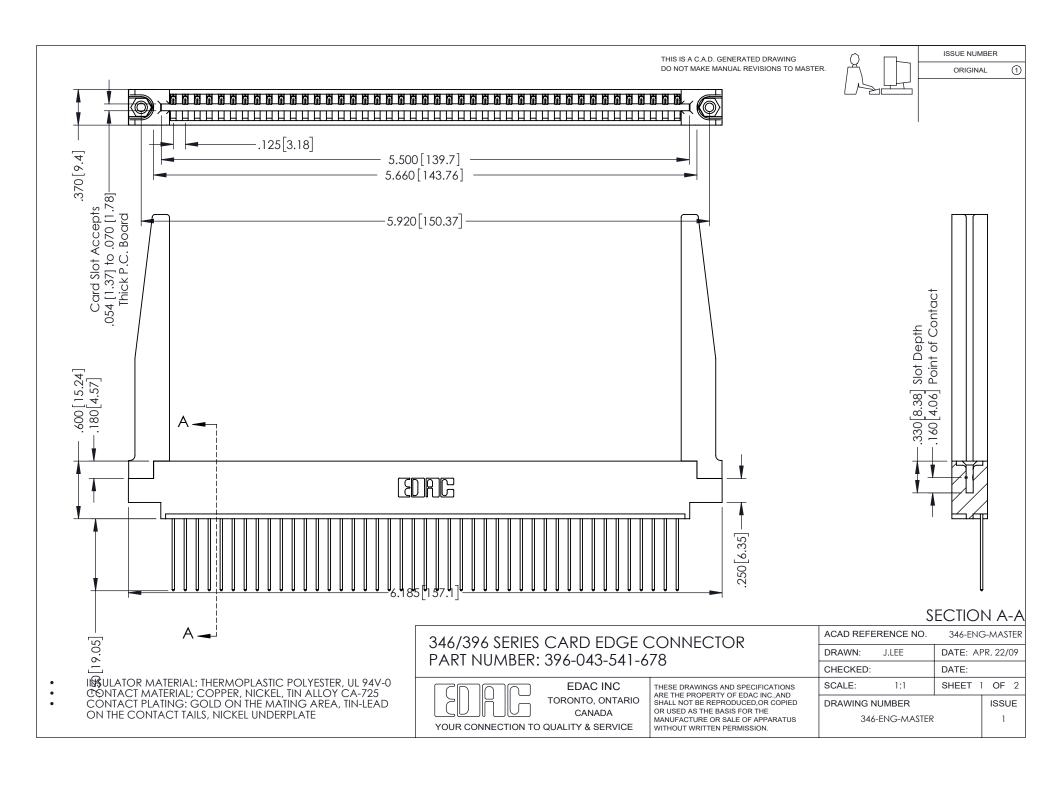

## **Contact Code 556**

INSULATOR MATERIAL: THERMOPLASTIC POLYESTER, UL 94V-0 CONTACT MATERIAL; COPPER, NICKEL, TIN ALLOY CA-725 CONTACT PLATING: GOLD ON THE MATING AREA, TIN-LEAD

ON THE CONTACT TAILS, NICKEL UNDERPLATE

## 346/396 SERIES CARD EDGE CONNECTOR CONTACT CODE 555,556,558,559,560 DIMENSIONS

YOUR CONNECTION TO QUALITY & SERVICE

**EDAC INC** TORONTO, ONTARIO CANADA

THESE DRAWINGS AND SPECIFICATIONS ARE THE PROPERTY OF EDAC INC.,AND SHALL NOT BE REPRODUCED, OR COPIED OR USED AS THE BASIS FOR THE MANUFACTURE OR SALE OF APPARATUS WITHOUT WRITTEN PERMISSION.