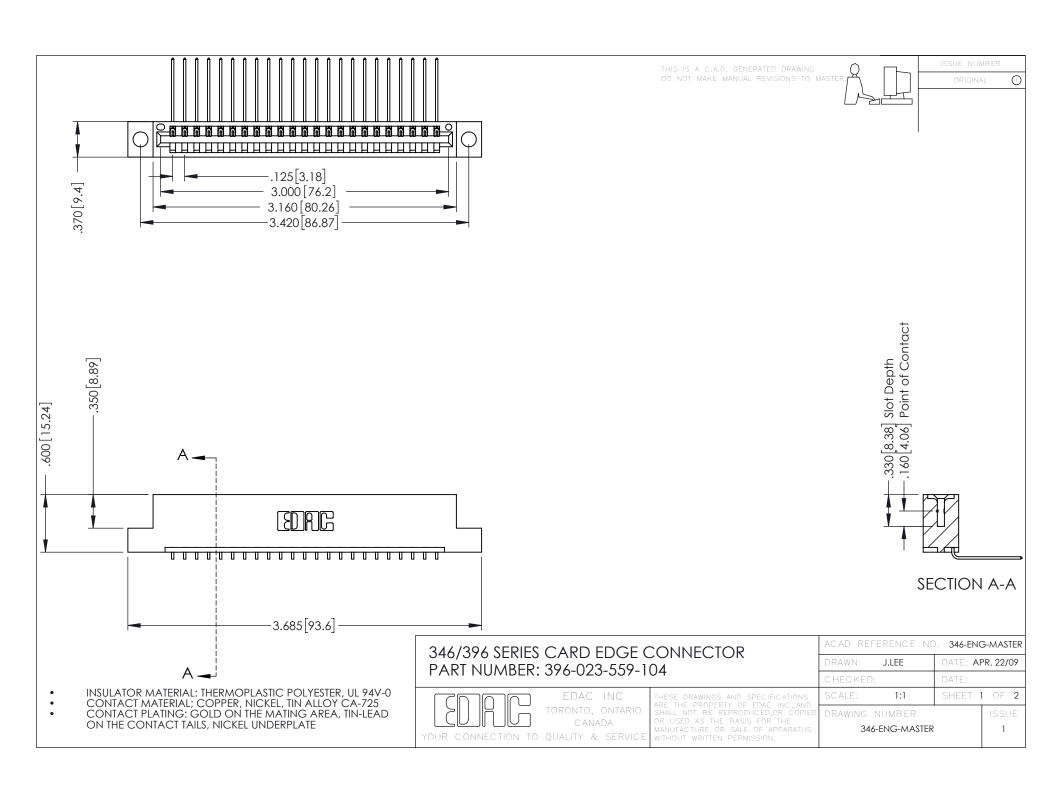

**Contact Code 555** 

**Contact Code 556** 

INSULATOR MATERIAL: THERMOPLASTIC POLYESTER, UL 94V-0 CONTACT MATERIAL; COPPER, NICKEL, TIN ALLOY CA-725

CONTACT PLATING: GOLD ON THE MATING AREA, TIN-LEAD ON THE CONTACT TAILS, NICKEL UNDERPLATE

## 346/396 SERIES CARD EDGE CONNECTOR CONTACT CODE 555,556,558,559,560 DIMENSIONS

YOUR CONNECTION TO QUALITY & SERVICE

|   | ACAD REFERENCE NO. 346-ENG-MASTER |                  |
|---|-----------------------------------|------------------|
|   | DRAWN: J.LEE                      | DATE: APR. 22/09 |
|   | CHECKED:                          | DATE:            |
|   | SCALE: 1:1                        | SHEET 2 OF 2     |
| D | DRAWING NUMBER                    | ISSUE            |

346-ENG-MASTER