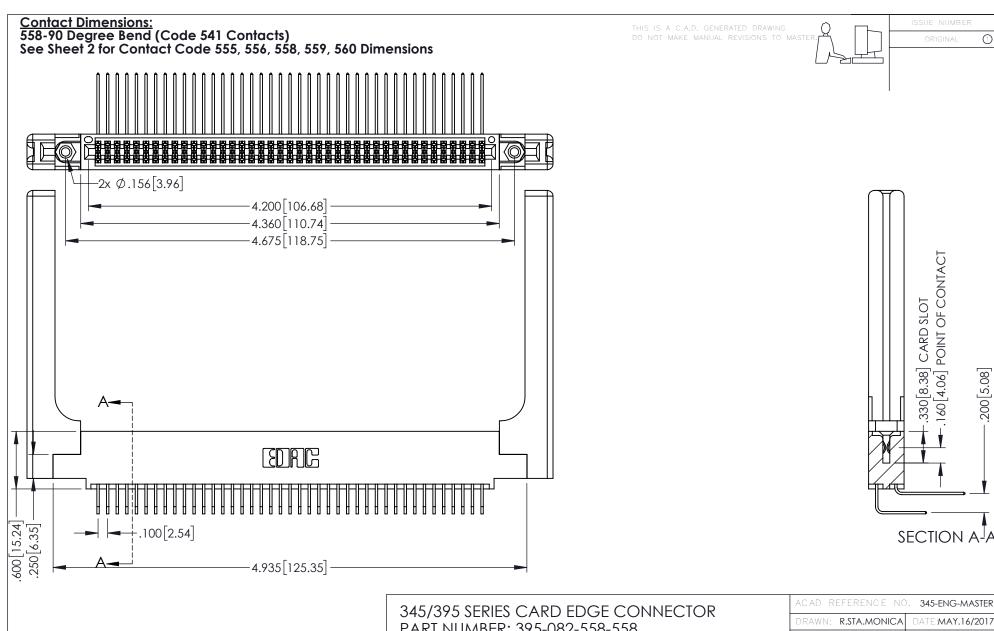

- INSULATOR MATERIAL: THERMOPLASTIC PBT BLACK, UL 94V-0
- CONTACT MATERIAL; COPPER TIN ALLOY CONTACT PLATING: GOLD ON THE MATING AREA, TIN PLATING ON THE CONTACT TAILS, NICKEL UNDERPLATE

| 345/395 SERIES CARD EDGE CONNECTO | R |
|-----------------------------------|---|
| PART NUMBER: 395-082-558-558      |   |

YOUR CONNECTION TO QUALITY & SERVICE

| ACAD REFERENCE NO. 345-ENG-MASTER |                  |  |
|-----------------------------------|------------------|--|
| DRAWN: R.STA.MONICA               | DATE:MAY.16/2017 |  |
| CHECKED:                          | DATE:            |  |
| SCALE: 1:1                        | SHEET 1 OF 2     |  |
| DRAWING NUMBER                    | ISSUE            |  |
| 345-ENG-MASTER                    | 1                |  |