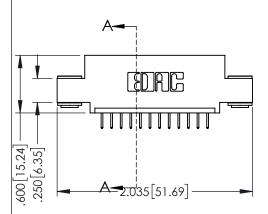

|  | SECTION A-A |
|--|-------------|
|  |             |

| PART NUMBER: 395-012-524-403         |                                                                   |                | r.sta.monica | DATE: <b>MA</b> | Y.16/2017 |
|--------------------------------------|-------------------------------------------------------------------|----------------|--------------|-----------------|-----------|
|                                      |                                                                   |                | CHECKED:     |                 | DATE:     |
| COOO EDAC INC                        | THESE DRAWINGS AND SPECIFICATIONS ARE THE PROPERTY OF EDAC INCAND | SCALE:         | 1:1          | SHEET 1         | OF 2      |
| TORONTO, ONTARIO                     | SHALL NOT BE REPRODUCED,OR COPIED OR USED AS THE BASIS FOR THE    | DRAWING        | NUMBER       |                 | ISSUE     |
| YOUR CONNECTION TO QUALITY & SERVICE | MANUFACTURE OR SALE OF APPARATUS                                  | 345-ENG-MASTER |              | 1               |           |