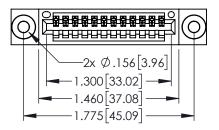

<u>Contact Dimensions:</u>
524-P.C. Tail .018 Sq.(0.46 Sq.) - Tail LG=.175(4.45)
.100 (2.54) Contact Spacing x .200 (5.08) Row Spacing

THIS IS A C.A.D. GENERATED DRAWING
DO NOT MAKE MANUAL REVISIONS TO MAS