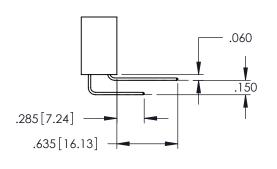

<u>Contact Dimensions:</u>
524-P.C. Tail .018 Sq.(0.46 Sq.) - Tail LG=.175(4.45)
.100 (2.54) Contact Spacing x .200 (5.08) Row Spacing

THIS IS A C.A.D. GENERATED DRAWING
DO NOT MAKE MANUAL REVISIONS TO MAS

345/395 SERIES CARD EDGE CONNECTOR

**Contact Code 558** 

Contact Code 559

**Contact Code 560** 

INSULATOR MATERIAL: THERMOPLASTIC POLYESTER, UL 94V-0

DAP MATERIAL AVAILABLE UPON REQUEST

CONTACT MATERIAL; COPPER ALLOY CONTACT PLATING: GOLD ON THE MATING AREA, TIN PLATING ON THE CONTACT TAILS, NICKEL UNDERPLATE