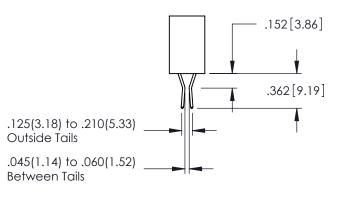

<u>Contact Dimensions:</u>
524-P.C. Tail .018 Sq.(0.46 Sq.) - Tail LG=.175(4.45)
.100 (2.54) Contact Spacing x .200 (5.08) Row Spacing

THIS IS A C.A.D. GENERATED DRAWING
DO NOT MAKE MANUAL REVISIONS TO MAS

345/395 SERIES CARD EDGE CONNECTOR

**Contact Code 558** 

Contact Code 559

**Contact Code 560** 

INSULATOR MATERIAL: THERMOPLASTIC POLYESTER, UL 94V-0

DAP MATERIAL AVAILABLE UPON REQUEST

CONTACT MATERIAL; COPPER ALLOY CONTACT PLATING: GOLD ON THE MATING AREA, TIN PLATING ON THE CONTACT TAILS, NICKEL UNDERPLATE