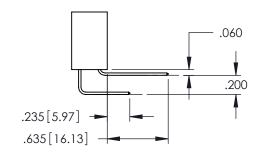

<u>Contact Dimensions:</u>
524-P.C. Tail .018 Sq.(0.46 Sq.) - Tail LG=.175(4.45)
.100 (2.54) Contact Spacing x .200 (5.08) Row Spacing

THIS IS A C.A.D. GENERATED DRAWING
DO NOT MAKE MANUAL REVISIONS TO MAS

345/395 SERIES CARD EDGE CONNECTOR

**Contact Code 558** 

Contact Code 559

**Contact Code 560** 

INSULATOR MATERIAL: THERMOPLASTIC POLYESTER, UL 94V-0

DAP MATERIAL AVAILABLE UPON REQUEST

CONTACT MATERIAL; COPPER ALLOY CONTACT PLATING: GOLD ON THE MATING AREA, TIN PLATING ON THE CONTACT TAILS, NICKEL UNDERPLATE