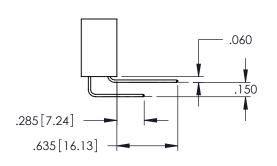

**Contact Code 558** 

Contact Code 559

Contact Code 560

INSULATOR MATERIAL: THERMOPLASTIC POLYESTER, UL 94V-0

DAP MATERIAL AVAILABLE UPON REQUEST

CONTACT MATERIAL; COPPER ALLOY CONTACT PLATING: GOLD ON THE MATING AREA, TIN PLATING ON THE CONTACT TAILS, NICKEL UNDERPLATE