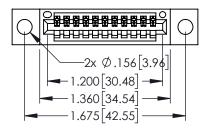

<u>Contact Dimensions:</u>
524-P.C. Tail .018 Sq.(0.46 Sq.) - Tail LG=.175(4.45)
.100 (2.54) Contact Spacing x .200 (5.08) Row Spacing

CARD SLOT POINT OF CONTACT

ACAD REFERENCE NO. 345-ENG-MASTER

DATE:MAY.16/2017