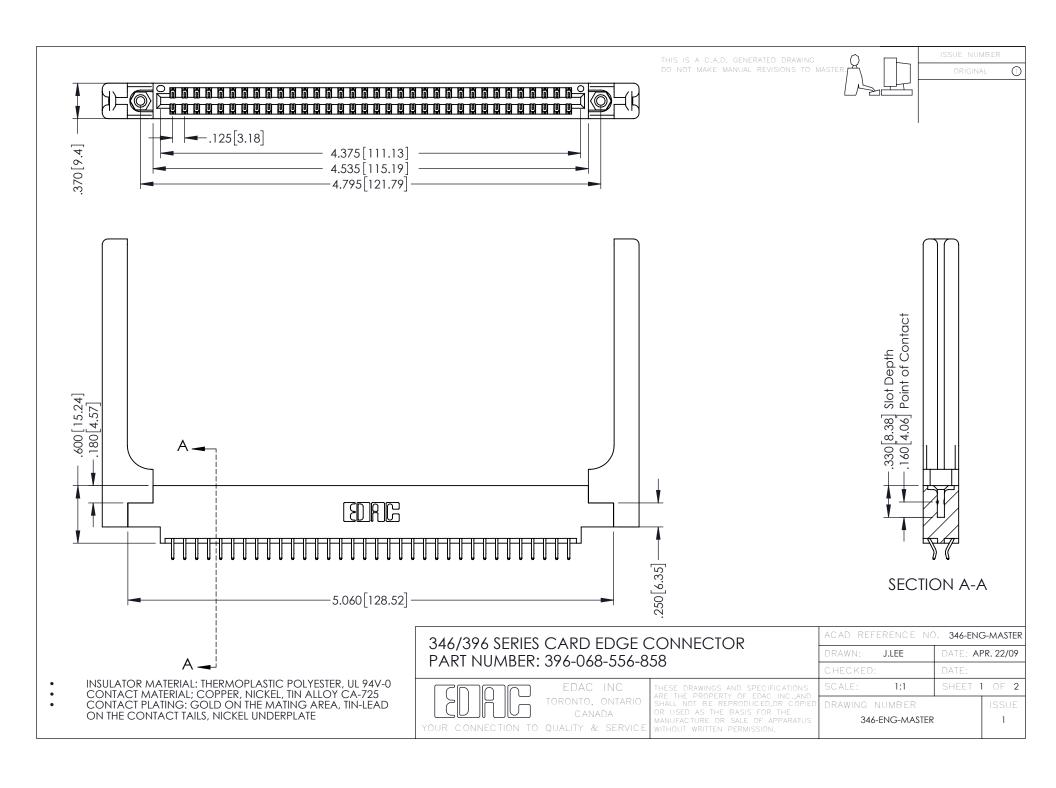

**Contact Code 555** 

**Contact Code 556** 

INSULATOR MATERIAL: THERMOPLASTIC POLYESTER, UL 94V-0 CONTACT MATERIAL; COPPER, NICKEL, TIN ALLOY CA-725

CONTACT PLATING: GOLD ON THE MATING AREA, TIN-LEAD ON THE CONTACT TAILS, NICKEL UNDERPLATE

## 346/396 SERIES CARD EDGE CONNECTOR CONTACT CODE 555,556,558,559,560 DIMENSIONS

YOUR CONNECTION TO QUALITY & SERVICE

|   | ACAD REFERENCE NO. 346-ENG-MASTER |                  |
|---|-----------------------------------|------------------|
|   | DRAWN: J.LEE                      | DATE: APR. 22/09 |
|   | CHECKED:                          | DATE:            |
|   | SCALE: 1:1                        | SHEET 2 OF 2     |
| D | DRAWING NUMBER                    | ISSUE            |

346-ENG-MASTER