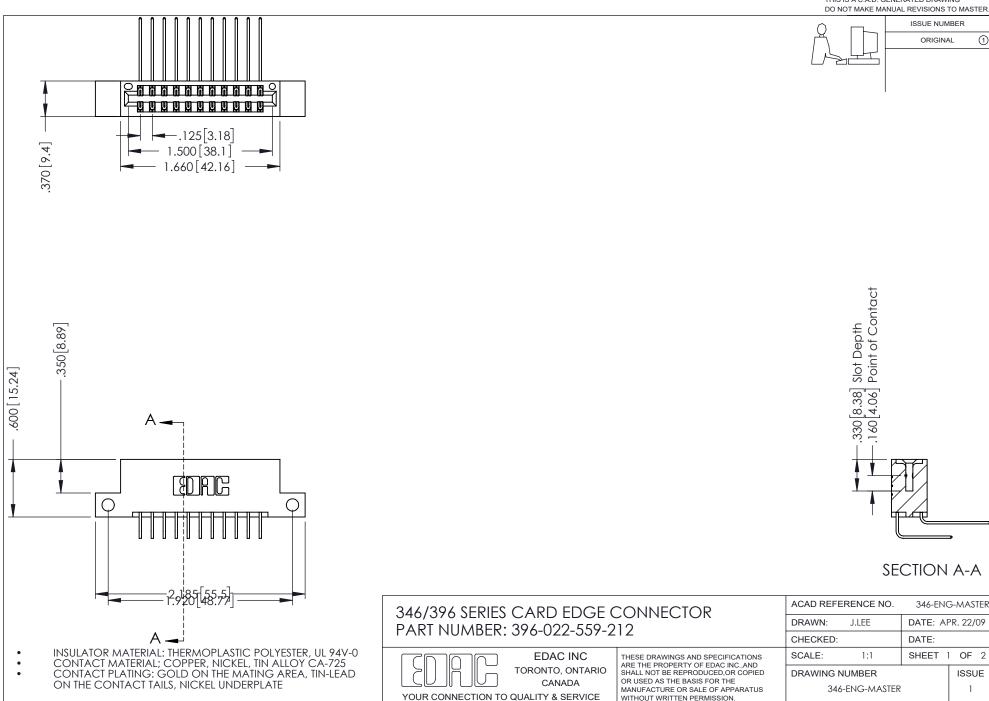

## **Contact Code 556**

INSULATOR MATERIAL: THERMOPLASTIC POLYESTER, UL 94V-0 CONTACT MATERIAL; COPPER, NICKEL, TIN ALLOY CA-725 CONTACT PLATING: GOLD ON THE MATING AREA, TIN-LEAD

ON THE CONTACT TAILS, NICKEL UNDERPLATE

## 346/396 SERIES CARD EDGE CONNECTOR CONTACT CODE 555,556,558,559,560 DIMENSIONS

YOUR CONNECTION TO QUALITY & SERVICE

**EDAC INC** TORONTO, ONTARIO CANADA

THESE DRAWINGS AND SPECIFICATIONS ARE THE PROPERTY OF EDAC INC.,AND SHALL NOT BE REPRODUCED, OR COPIED OR USED AS THE BASIS FOR THE MANUFACTURE OR SALE OF APPARATUS WITHOUT WRITTEN PERMISSION.