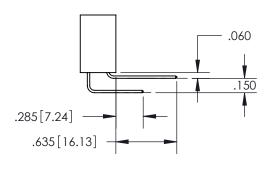

See Sheet 2 for Contact Code 555, 556, 558, 559, 560 Dimensions

INSULATOR MATERIAL: THERMOPLASTIC PBT, UL 94V-0 CONTACT MATERIAL; COPPER TIN ALLOY CONTACT PLATING: GOLD ON THE MATING AREA, TIN PLATING ON THE CONTACT TAILS, NICKEL UNDERPLATE

SECTION A-A

ISSUE NUMBER

ORIGINAL

1

**Contact Code 558** 

**Contact Code 559** 

**Contact Code 560** 

| 345/395 SERIES CARD EDGE CONNECTOR          |
|---------------------------------------------|
| CONTACT CODE 555,556,558,559,560 DIMENSIONS |