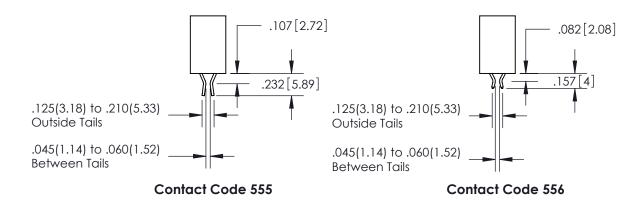

See Sheet 2 for Contact Code 555, 556, 558, 559, 560 Dimensions

INSULATOR MATERIAL: THERMOPLASTIC PBT, UL 94V-0 CONTACT MATERIAL; COPPER TIN ALLOY CONTACT PLATING: GOLD ON THE MATING AREA, TIN PLATING ON THE CONTACT TAILS, NICKEL UNDERPLATE

SECTION A-A

ISSUE NUMBER

ORIGINAL

1

**Contact Code 558** 

**Contact Code 559** 

**Contact Code 560** 

| 345/395 SERIES CARD EDGE CONNECTOR          |
|---------------------------------------------|
| CONTACT CODE 555,556,558,559,560 DIMENSIONS |

Outside Tails

Between Tails

|   | ACAD REFERENCE NO.  | 345-ENG-MASTER   |  |
|---|---------------------|------------------|--|
| ò | DRAWN: R.STA.MONICA | DATE:MAY.16/2017 |  |
|   | CHECKED:            | DATE:            |  |
|   | SCALE: 1:1          | SHEET 2 OF 2     |  |
|   | DRAWING NUMBER      | ISSUE            |  |
|   | 345-ENG-MASTER      | 1                |  |
|   |                     |                  |  |