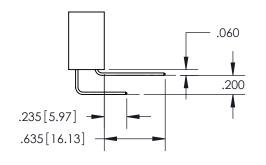

See Sheet 2 for Contact Code 555, 556, 558, 559, 560 Dimensions

INSULATOR MATERIAL: THERMOPLASTIC PBT, UL 94V-0 CONTACT MATERIAL; COPPER TIN ALLOY CONTACT PLATING: GOLD ON THE MATING AREA, TIN PLATING ON THE CONTACT TAILS, NICKEL UNDERPLATE

SECTION A-A

ISSUE NUMBER

ORIGINAL

1

**Contact Code 558** 

**Contact Code 559** 

**Contact Code 560** 

| 345/395 SERIES CARD EDGE CONNECTOR          |
|---------------------------------------------|
| CONTACT CODE 555,556,558,559,560 DIMENSIONS |