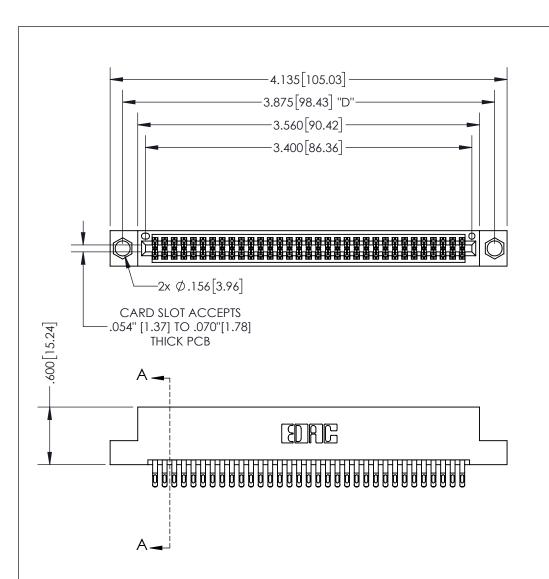

345/395 SERIES CARD EDGE CONNECTOR PART NUMBER: 395-066-555-204

YOUR CONNECTION TO QUALITY & SERVICE

**EDAC INC** TORONTO, ONTARIO CANADA

THESE DRAWINGS AND SPECIFICATIONS ARE THE PROPERTY OF EDAC INC.,AND SHALL NOT BE REPRODUCED, OR COPIED OR USED AS THE BASIS FOR THE MANUFACTURE OR SALE OF APPARATUS WITHOUT WRITTEN PERMISSION.

| ACAD REFERENCE NO.  |     | 345-ENG-MASTER   |       |
|---------------------|-----|------------------|-------|
| DRAWN: R.STA.MONICA |     | DATE:MAY.16/2017 |       |
| CHECKED:            |     | DATE:            |       |
| SCALE:              | 1:1 | SHEET            | OF 2  |
| DRAWING NUMBER      |     |                  | ISSUE |
| 345-ENG-MASTER      |     |                  | 1     |