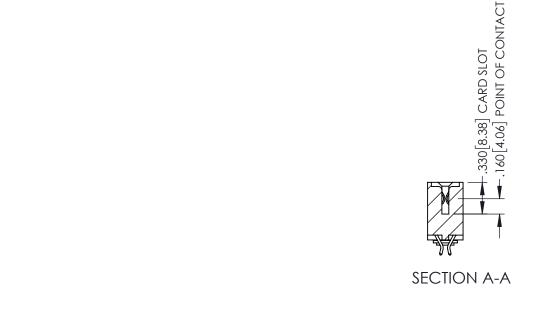

345/395 SERIES CARD EDGE CONNECTOR CONTACT CODE 555,556,558,559,560 DIMENSIONS

YOUR CONNECTION TO QUALITY & SERVICE

ACAD REFERENCE NO. 345-ENG-MASTER DATE:MAY.16/2017 DRAWN: R.STA.MONICA 1:1 SHEET 2 OF 2 345-ENG-MASTER