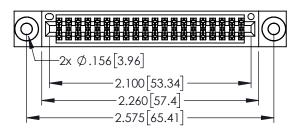

345/395 SERIES CARD EDGE CONNECTOR CONTACT CODE 555,556,558,559,560 DIMENSIONS

YOUR CONNECTION TO QUALITY & SERVICE

ACAD REFERENCE NO. 345-ENG-MASTER DATE:MAY.16/2017 DRAWN: R.STA.MONICA 1:1 SHEET 2 OF 2 345-ENG-MASTER