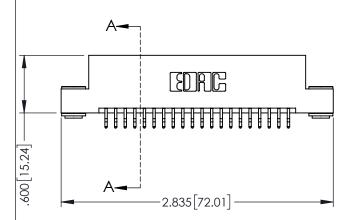

345/395 SERIES CARD EDGE CONNECTOR CONTACT CODE 555,556,558,559,560 DIMENSIONS

YOUR CONNECTION TO QUALITY & SERVICE

ACAD REFERENCE NO. 345-ENG-MASTER DATE:MAY.16/2017 DRAWN: R.STA.MONICA 1:1 SHEET 2 OF 2 345-ENG-MASTER