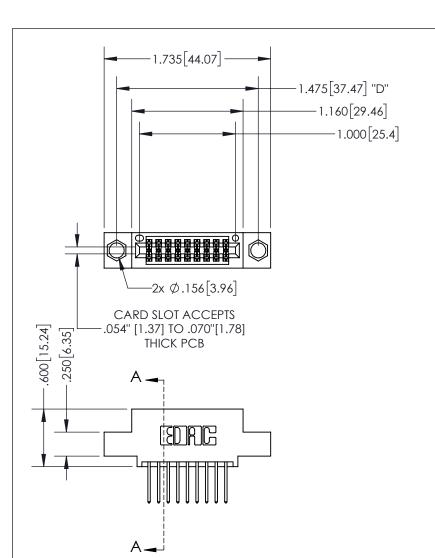

THIS IS A C.A.D. GENERATED DRAWING DO NOT MAKE MANUAL REVISIONS TO MASTER.

ISSUE NUMBER ORIGINAL

1

.160 4.06 POINT OF CONTACT .330[8.38] -.370[9.4] CARD SLOT .150 [3.81]

SECTION A-A

**Contact Dimensions:** 523-P.C. Tail .025 Sq.(0.64 Sq.) - Tail LG=.390(9.91) .100 (2.54) Contact Spacing x .200 (5.08) Row Spacing

INSULATOR MATERIAL: THERMOPLASTIC PBT, UL 94V-0 CONTACT MATERIAL; COPPER TIN ALLOY CONTACT PLATING: GOLD ON THE MATING AREA, TIN PLATING ON THE CONTACT TAILS, NICKEL UNDERPLATE

345/395 SERIES CARD EDGE CONNECTOR PART NUMBER: 395-018-523-504

| ACAD REFERENCE NO.  | 345-ENG-MASTER   |
|---------------------|------------------|
| DRAWN: R.STA.MONICA | DATE:MAY.16/2017 |
| CHECKED:            | DATE:            |
| SCALE: 1:1          | SHEET 1 OF 2     |
| DRAWING NUMBER      | ISSUE            |
| 345-ENG-MASTER      | 1                |