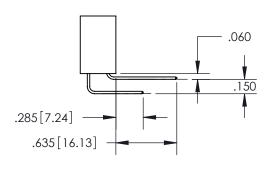

THIS IS A C.A.D. GENERATED DRAWING DO NOT MAKE MANUAL REVISIONS TO MASTER.

ISSUE NUMBER ORIGINAL

1

.160 4.06 POINT OF CONTACT .330[8.38] -.370[9.4] CARD SLOT .150 [3.81]

SECTION A-A

**Contact Dimensions:** 523-P.C. Tail .025 Sq.(0.64 Sq.) - Tail LG=.390(9.91) .100 (2.54) Contact Spacing x .200 (5.08) Row Spacing

INSULATOR MATERIAL: THERMOPLASTIC PBT, UL 94V-0 CONTACT MATERIAL; COPPER TIN ALLOY CONTACT PLATING: GOLD ON THE MATING AREA, TIN PLATING ON THE CONTACT TAILS, NICKEL UNDERPLATE

345/395 SERIES CARD EDGE CONNECTOR PART NUMBER: 395-018-523-504