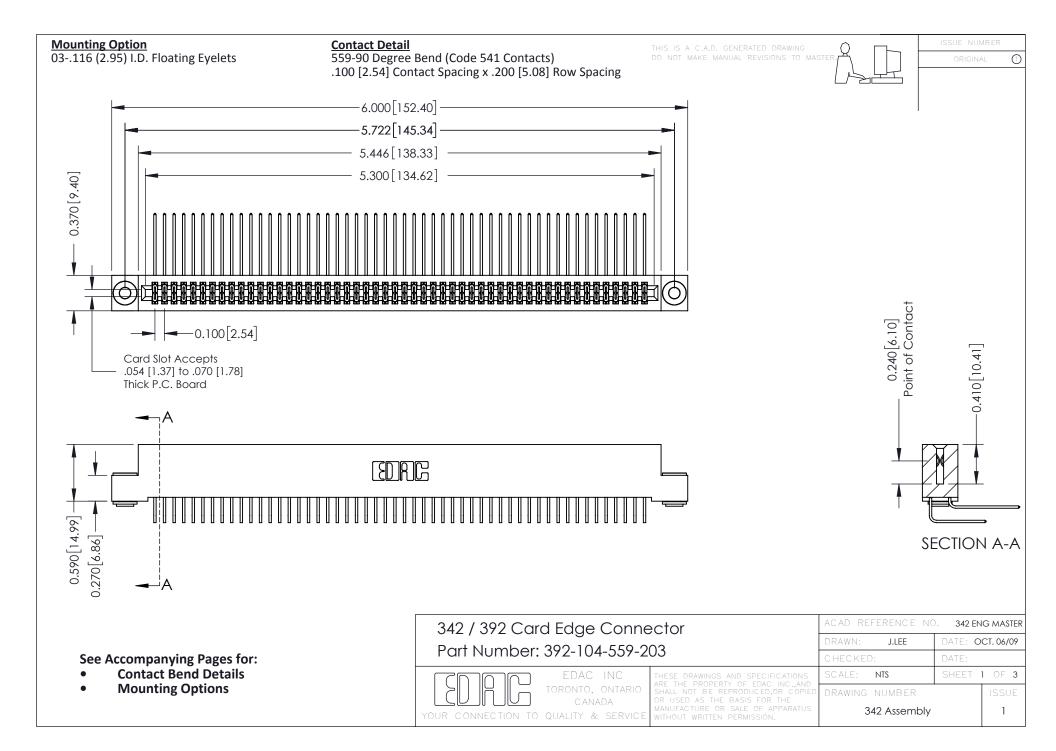

THIS IS A C.A.D. GENERATED DRAWING DO NOT MAKE MANUAL REVISIONS TO MASTER. ISSUE NUMBER

ORIGINAL

1



| 342 / 392 Series Card Edge Connector<br>Contact Bend Detail |                                                                                                                                                                                                  | ACAD REFERENCE NO. 342 ENG MASTER |             |                  |        |
|-------------------------------------------------------------|--------------------------------------------------------------------------------------------------------------------------------------------------------------------------------------------------|-----------------------------------|-------------|------------------|--------|
|