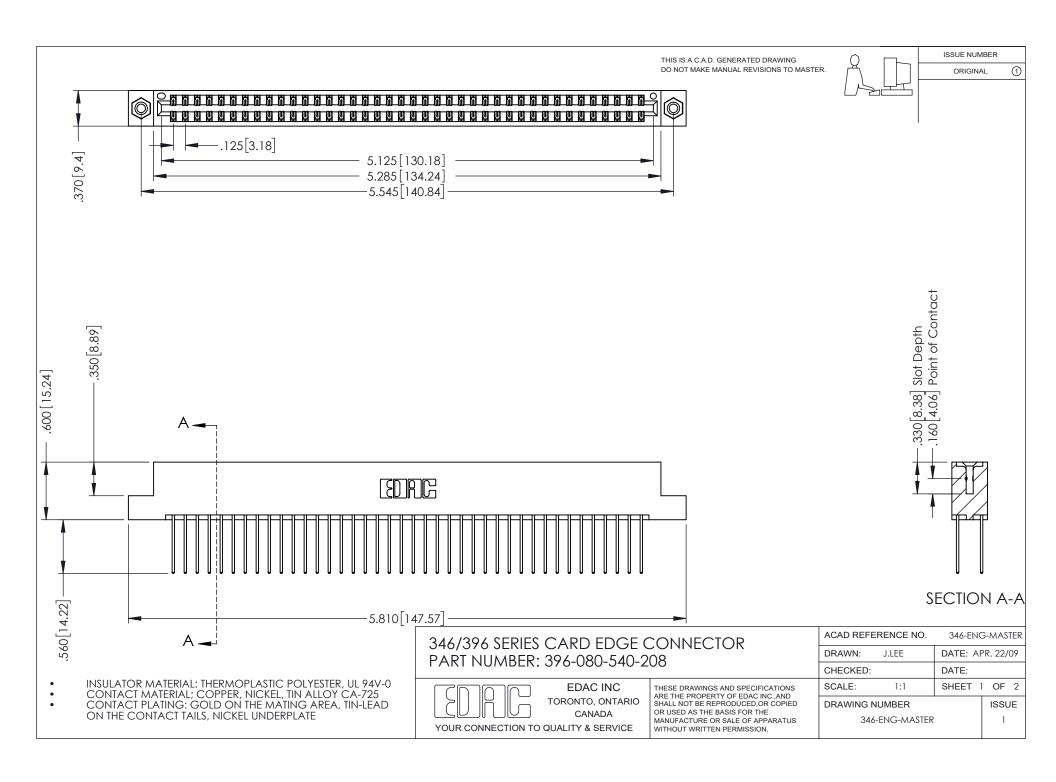

## **Contact Code 556**

INSULATOR MATERIAL: THERMOPLASTIC POLYESTER, UL 94V-0 CONTACT MATERIAL; COPPER, NICKEL, TIN ALLOY CA-725 CONTACT PLATING: GOLD ON THE MATING AREA, TIN-LEAD

ON THE CONTACT TAILS, NICKEL UNDERPLATE