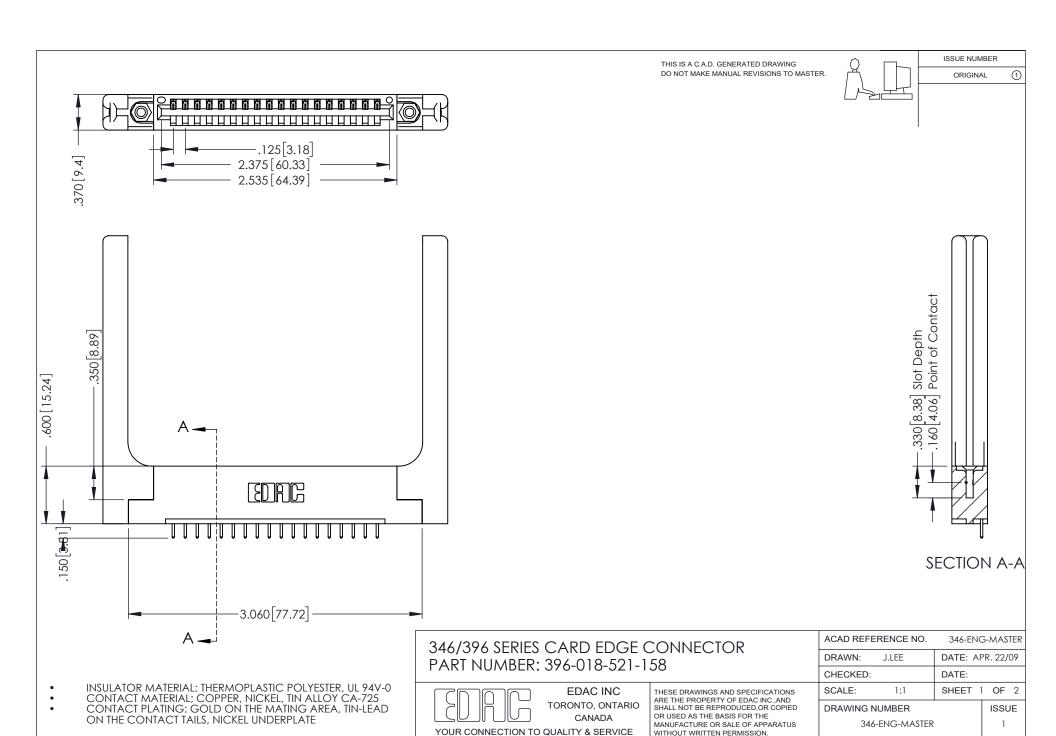

## **Contact Code 556**

INSULATOR MATERIAL: THERMOPLASTIC POLYESTER, UL 94V-0 CONTACT MATERIAL; COPPER, NICKEL, TIN ALLOY CA-725 CONTACT PLATING: GOLD ON THE MATING AREA, TIN-LEAD

ON THE CONTACT TAILS, NICKEL UNDERPLATE

## 346/396 SERIES CARD EDGE CONNECTOR CONTACT CODE 555,556,558,559,560 DIMENSIONS

YOUR CONNECTION TO QUALITY & SERVICE

**EDAC INC** TORONTO, ONTARIO CANADA

THESE DRAWINGS AND SPECIFICATIONS ARE THE PROPERTY OF EDAC INC.,AND SHALL NOT BE REPRODUCED, OR COPIED OR USED AS THE BASIS FOR THE MANUFACTURE OR SALE OF APPARATUS WITHOUT WRITTEN PERMISSION.