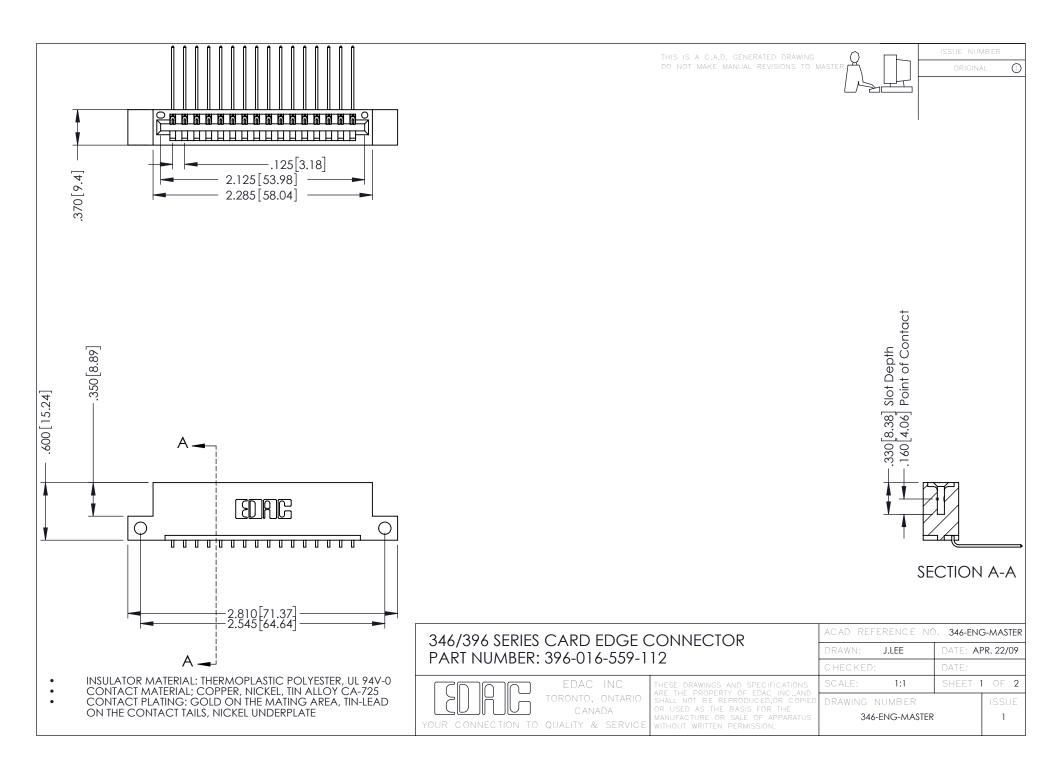

**Contact Code 555** 

**Contact Code 556** 

INSULATOR MATERIAL: THERMOPLASTIC POLYESTER, UL 94V-0 CONTACT MATERIAL; COPPER, NICKEL, TIN ALLOY CA-725

CONTACT PLATING: GOLD ON THE MATING AREA, TIN-LEAD ON THE CONTACT TAILS, NICKEL UNDERPLATE