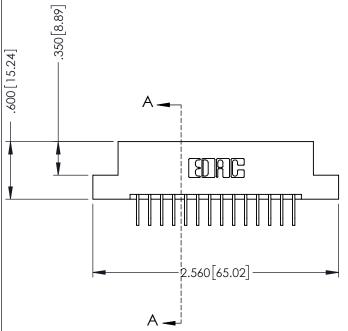

**SECTION A-A** 

ACAD REFERENCE NO. 346-ENG-MASTER

**Contact Code 555** 

**Contact Code 556** 

INSULATOR MATERIAL: THERMOPLASTIC POLYESTER, UL 94V-0 CONTACT MATERIAL; COPPER, NICKEL, TIN ALLOY CA-725

CONTACT PLATING: GOLD ON THE MATING AREA, TIN-LEAD ON THE CONTACT TAILS, NICKEL UNDERPLATE

## 346/396 SERIES CARD EDGE CONNECTOR CONTACT CODE 555,556,558,559,560 DIMENSIONS

YOUR CONNECTION TO QUALITY & SERVICE

|   | ACAD REFERENCE NO | . 346-ENG-MASTER |  |  |  |
|---|-------------------|------------------|--|--|--|
|   | DRAWN: J.LEE      | DATE: APR. 22/09 |  |  |  |
|   | CHECKED:          | DATE:            |  |  |  |
|   | SCALE: 1:1        | SHEET 2 OF 2     |  |  |  |
| D | DRAWING NUMBER    | ISSUE            |  |  |  |