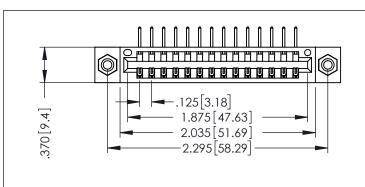

INSULATOR MATERIAL: THERMOPLASTIC POLYESTER, UL 94V-0 CONTACT MATERIAL; COPPER, NICKEL, TIN ALLOY CA-725 CONTACT PLATING: GOLD ON THE MATING AREA, TIN-LEAD ON THE CONTACT TAILS, NICKEL UNDERPLATE

346/396 SERIES CARD EDGE CONNECTOR PART NUMBER: 396-014-558-108

YOUR CONNECTION TO QUALITY & SERVICE WITHOUT WRITTEN PERMISSION.

| )8                                                                | DRAWN:   | J.LEE        | DATE: A | PR. 22/09 |
|-------------------------------------------------------------------|----------|--------------|---------|-----------|
| ,,,,,,,,,,,,,,,,,,,,,,,,,,,,,,,,,,,,,,,                           | CHECKED: |              | DATE:   |           |
| THESE DRAWINGS AND SPECIFICATIONS ARE THE PROPERTY OF EDAC INCAND | SCALE:   | 1:1          | SHEET ' | I OF 2    |
| SHALL NOT BE REPRODUCED,OR COPIED OR USED AS THE BASIS FOR THE    | DRAWING  | NUMBER       |         | ISSUE     |
| MANUFACTURE OR SALE OF APPARATUS                                  | 346      | 6-ENG-MASTER |         | 1         |