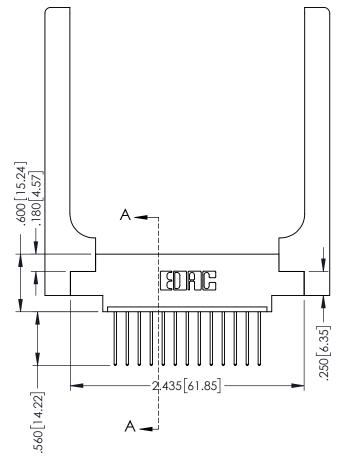

346-ENG-MASTER

**SECTION A-A** 

ISSUE NUMBER ORIGINAL 1

|  | ACAD REFERENCE NO. | 346-ENG-MASTER   |  |
|--|--------------------|------------------|--|
|  | DRAWN: J.LEE       | DATE: APR. 22/09 |  |
|  | CHECKED:           | DATE:            |  |
|  | SCALE: 1:1         | SHEET 2 OF 2     |  |
|  | DRAWING NUMBER     | ISSUE            |  |
|  | 346-ENG-MASTER     | 1                |  |