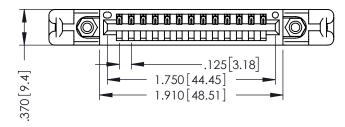

346/396 SERIES CARD EDGE CONNECTOR PART NUMBER: 396-013-540-658

YOUR CONNECTION TO QUALITY & SERVICE

**EDAC INC** TORONTO, ONTARIO CANADA

THESE DRAWINGS AND SPECIFICATIONS ARE THE PROPERTY OF EDAC INC.,AND SHALL NOT BE REPRODUCED,OR COPIED OR USED AS THE BASIS FOR THE MANUFACTURE OR SALE OF APPARATUS WITHOUT WRITTEN PERMISSION.

| ACAD REFERENCE NO. |      | 346-ENG-MASTER |           |
|--------------------|------|----------------|-----------|
| DRAWN: J.          | .LEE | DATE: AF       | PR. 22/09 |
| CHECKED:           |      | DATE:          |           |
| SCALE:             | 1:1  | SHEET 1        | OF 2      |
| DRAWING NUM        | MBER |                | ISSUE     |
| 0.47 ENIO 1446TED  |      |                |           |