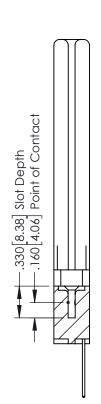

## **Contact Code 555**

## **Contact Code 556**

INSULATOR MATERIAL: THERMOPLASTIC POLYESTER, UL 94V-0 CONTACT MATERIAL; COPPER, NICKEL, TIN ALLOY CA-725 CONTACT PLATING: GOLD ON THE MATING AREA, TIN-LEAD

ON THE CONTACT TAILS, NICKEL UNDERPLATE

## 346/396 SERIES CARD EDGE CONNECTOR CONTACT CODE 555,556,558,559,560 DIMENSIONS

YOUR CONNECTION TO QUALITY & SERVICE

**EDAC INC** TORONTO, ONTARIO CANADA

THESE DRAWINGS AND SPECIFICATIONS ARE THE PROPERTY OF EDAC INC.,AND SHALL NOT BE REPRODUCED, OR COPIED OR USED AS THE BASIS FOR THE MANUFACTURE OR SALE OF APPARATUS WITHOUT WRITTEN PERMISSION.