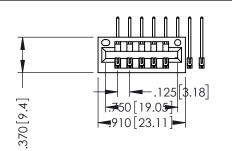

THIS IS A C.A.D. GENERATED DRAWING DO NOT MAKE MANUAL REVISIONS TO MASTER.

ISSUE NUMBER

ORIGINAL

1

.600 [15.24]

INSULATOR MATERIAL: THERMOPLASTIC POLYESTER, UL 94V-0
CONTACT MATERIAL; COPPER, NICKEL, TIN ALLOY CA-725
CONTACT PLATING: GOLD ON THE MATING AREA, TIN-LEAD ON THE CONTACT TAILS, NICKEL UNDERPLATE

| 346/396 SERIES CARD EDGE CONNECTOR   |                                                                                                        |           | ACAD REFERENCE NO. 346-ENG-MASTER |         |           |  |
|--------------------------------------|--------------------------------------------------------------------------------------------------------|-----------|-----------------------------------|---------|-----------|--|
| PART NUMBER: 396-008-558-101         |                                                                                                        | DRAWN:    | J.LEE                             | DATE: A | PR. 22/09 |  |
|                                      |                                                                                                        | CHECKED:  |                                   | DATE:   |           |  |
| EDAC INC                             | THESE DRAWINGS AND SPECIFICATIONS                                                                      | SCALE:    | 1:1                               | SHEET ' | 1 OF 2    |  |
| TORONTO, ONTARIO                     | ARE THE PROPERTY OF EDAC INC.,AND<br>SHALL NOT BE REPRODUCED,OR COPIED<br>OR USED AS THE BASIS FOR THE | DRAWING 1 | NUMBER                            |         | ISSUE     |  |
| YOUR CONNECTION TO QUALITY & SERVICE | MANUFACTURE OR SALE OF APPARATUS                                                                       | 346       | -ENG-MASTER                       |         | 1         |  |