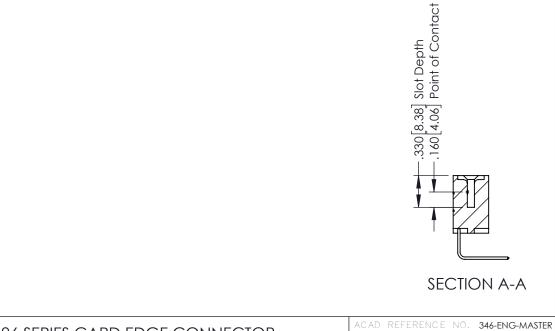

**Contact Code 555** 

**Contact Code 556** 

INSULATOR MATERIAL: THERMOPLASTIC POLYESTER, UL 94V-0 CONTACT MATERIAL; COPPER, NICKEL, TIN ALLOY CA-725

CONTACT PLATING: GOLD ON THE MATING AREA, TIN-LEAD ON THE CONTACT TAILS, NICKEL UNDERPLATE

## 346/396 SERIES CARD EDGE CONNECTOR CONTACT CODE 555,556,558,559,560 DIMENSIONS

YOUR CONNECTION TO QUALITY & SERVICE

|     | ACAD REFERENCE NO | . 346-ENG-MASTER |  |  |  |
|-----|-------------------|------------------|--|--|--|
|     | DRAWN: J.LEE      | DATE: APR. 22/09 |  |  |  |
| · [ | CHECKED:          | DATE:            |  |  |  |
|     | SCALE: 1:1        | SHEET 2 OF 2     |  |  |  |
| D   | DRAWING NUMBER    | ISSUE            |  |  |  |