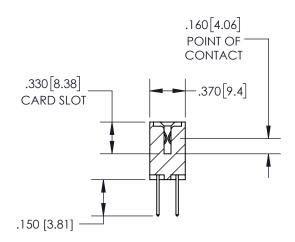

-2.535 64.39 2.275 57.79 "D" 1.960 49.78 1.800 45.72 -2x Ø.156[3.96] CARD SLOT ACCEPTS -.054" [1.37] TO .070"[1.78] 600 [15.24] THICK PCB EDAC

THIS IS A C.A.D. GENERATED DRAWING DO NOT MAKE MANUAL REVISIONS TO MASTER.

## SECTION A-A

**Contact Dimensions:** 523-P.C. Tail .025 Sq.(0.64 Sq.) - Tail LG=.390(9.91) .100 (2.54) Contact Spacing x .200 (5.08) Row Spacing

INSULATOR MATERIAL: THERMOPLASTIC PBT, UL 94V-0 CONTACT MATERIAL; COPPER TIN ALLOY CONTACT PLATING: GOLD ON THE MATING AREA, TIN PLATING ON THE CONTACT TAILS, NICKEL UNDERPLATE