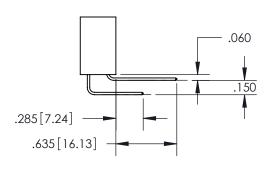

## SECTION A-A

**Contact Dimensions:** 523-P.C. Tail .025 Sq.(0.64 Sq.) - Tail LG=.390(9.91) .100 (2.54) Contact Spacing x .200 (5.08) Row Spacing

INSULATOR MATERIAL: THERMOPLASTIC PBT, UL 94V-0 CONTACT MATERIAL; COPPER TIN ALLOY CONTACT PLATING: GOLD ON THE MATING AREA, TIN PLATING ON THE CONTACT TAILS, NICKEL UNDERPLATE

345/395 SERIES CARD EDGE CONNECTOR PART NUMBER: 395-034-523-204

YOUR CONNECTION TO QUALITY & SERVICE

**EDAC INC** TORONTO, ONTARIO CANADA

THESE DRAWINGS AND SPECIFICATIONS ARE THE PROPERTY OF EDAC INC.,AND SHALL NOT BE REPRODUCED, OR COPIED OR USED AS THE BASIS FOR THE MANUFACTURE OR SALE OF APPARATUS WITHOUT WRITTEN PERMISSION.