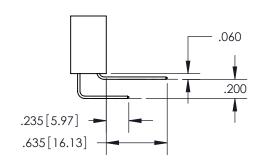

ISSUE NUMBER

ORIGINAL

1

**Contact Code 558** 

**Contact Code 559** 

**Contact Code 560** 

| 345/395 SERIES CARD EDGE CONNECTOR          |
|---------------------------------------------|
| CONTACT CODE 555,556,558,559,560 DIMENSIONS |

Outside Tails

Between Tails

| ACAD REFERENCE NO.  | 345-ENG-MASTER   |  |
|---------------------|------------------|--|
| DRAWN: R.STA.MONICA | DATE:MAY.16/2017 |  |
| CHECKED:            | DATE:            |  |
| SCALE: 1:1          | SHEET 2 OF 2     |  |
| DRAWING NUMBER      | ISSUE            |  |
| 345-ENG-MASTER      | 1 1              |  |