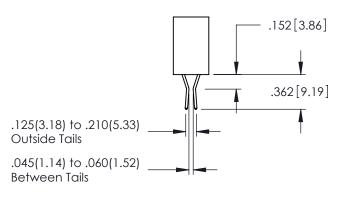

345-ENG-MASTER

**Contact Code 558** 

Contact Code 559

Contact Code 560

- INSULATOR MATERIAL: THERMOPLASTIC POLYESTER, UL 94V-0 DAP MATERIAL AVAILABLE UPON REQUEST

CONTACT MATERIAL; COPPER ALLOY CONTACT PLATING: GOLD ON THE MATING AREA, TIN PLATING ON THE CONTACT TAILS, NICKEL UNDERPLATE