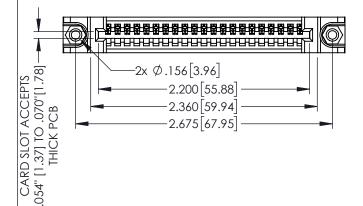

<u>Contact Dimensions:</u>
544-Wire Wrap .050x.025(1.27x0.64) - Tail LG=.750(19.05)
.100 (2.54) Contact Spacing x .200 (5.08) Row Spacing

160 [4.06] POINT OF CONTACT

.330[8.38] CARD SLOT

1

- INSULATOR MATERIAL: THERMOPLASTIC PBT BLACK, UL 94V-0
- CONTACT MATERIAL; COPPER TIN ALLOY CONTACT PLATING: GOLD ON THE MATING AREA, TIN PLATING ON THE CONTACT TAILS, NICKEL UNDERPLATE

| • | CARD EDGE CONNECTOR<br>395-021-544-488 |
|---|----------------------------------------|

CANADA

YOUR CONNECTION TO QUALITY & SERVICE

| THESE DRAWINGS AND SPECIFICATIONS |
|-----------------------------------|
| ARE THE PROPERTY OF EDAC INC.,AND |
| SHALL NOT BE REPRODUCED,OR COPIED |
| OR USED AS THE BASIS FOR THE      |
| MANUFACTURE OR SALE OF APPARATUS  |
| WITHOUT WRITTEN PERMISSION.       |