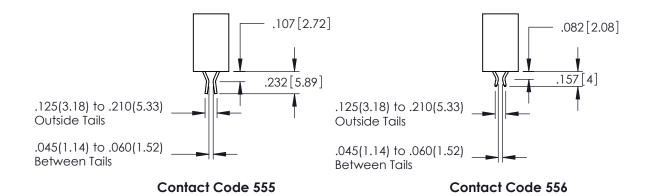

345-ENG-MASTER

**Contact Code 558** 

Contact Code 559

Contact Code 560

- INSULATOR MATERIAL: THERMOPLASTIC POLYESTER, UL 94V-0 DAP MATERIAL AVAILABLE UPON REQUEST

CONTACT MATERIAL; COPPER ALLOY CONTACT PLATING: GOLD ON THE MATING AREA, TIN PLATING ON THE CONTACT TAILS, NICKEL UNDERPLATE

## 345/395 SERIES CARD EDGE CONNECTOR CONTACT CODE 555,556,558,559,560 DIMENSIONS

YOUR CONNECTION TO QUALITY & SERVICE

|   | ACAD REFERENCE NO   | . 345-ENG-MASTER |
|---|---------------------|------------------|
|   | DRAWN: R.STA.MONICA | DATE:MAY.16/2017 |
|   | CHECKED:            | DATE:            |
|   | SCALE: 1:1          | SHEET 2 OF 2     |
| 0 | DRAWING NUMBER      | ISSUE            |