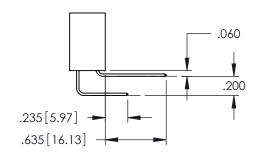

345-ENG-MASTER

**Contact Code 558** 

Contact Code 559

Contact Code 560

- INSULATOR MATERIAL: THERMOPLASTIC POLYESTER, UL 94V-0 DAP MATERIAL AVAILABLE UPON REQUEST

CONTACT MATERIAL; COPPER ALLOY CONTACT PLATING: GOLD ON THE MATING AREA, TIN PLATING ON THE CONTACT TAILS, NICKEL UNDERPLATE