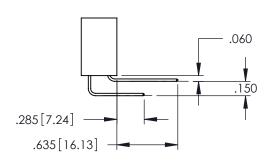

345-ENG-MASTER

**Contact Code 558** 

Contact Code 559

Contact Code 560

- INSULATOR MATERIAL: THERMOPLASTIC POLYESTER, UL 94V-0 DAP MATERIAL AVAILABLE UPON REQUEST

CONTACT MATERIAL; COPPER ALLOY CONTACT PLATING: GOLD ON THE MATING AREA, TIN PLATING ON THE CONTACT TAILS, NICKEL UNDERPLATE