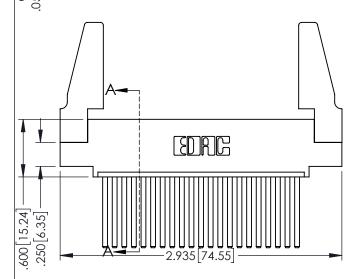

| SECTION A-A                       |                 |           |  |  |
|-----------------------------------|-----------------|-----------|--|--|
| ACAD REFERENCE NO. 345-ENG-MASTER |                 |           |  |  |
| DRAWN: R.STA.MONICA               | DATE: <b>MA</b> | Y.16/2017 |  |  |
| CHECKED:                          | DATE:           |           |  |  |
| SCALE: 1:1                        | SHEET 1         | OF 2      |  |  |
| DRAWING NUMBER                    |                 | ISSUE     |  |  |