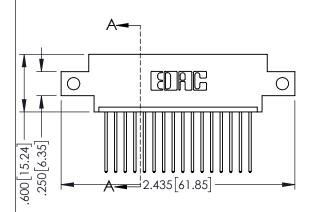

| 345/395 SERIES CARD EDGE CONNECTOR<br>PART NUMBER: 395-016-542-612 |
|--------------------------------------------------------------------|
|                                                                    |

Contact Dimensions: 542-Wire Wrap .025 Sq.(0.64 Sq.) - Tail LG=.645(16.38) .100 (2.54) Contact Spacing x .200 (5.08) Row Spacing

+.330[8.38] CARD SLOT-.160[4.06] POINT OF CONTACT

.150 [3.81]

1

- INSULATOR MATERIAL: THERMOPLASTIC PBT BLACK, UL 94V-0
- CONTACT MATERIAL; COPPER TIN ALLOY CONTACT PLATING: GOLD ON THE MATING AREA, TIN PLATING ON THE CONTACT TAILS, NICKEL UNDERPLATE