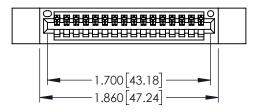

| 345/395 SERIES CARD EDGE CONNECTOR<br>PART NUMBER: 395-016-542-612 |
|--------------------------------------------------------------------|
|                                                                    |

Contact Dimensions: 542-Wire Wrap .025 Sq.(0.64 Sq.) - Tail LG=.645(16.38) .100 (2.54) Contact Spacing x .200 (5.08) Row Spacing

+.330[8.38] CARD SLOT-.160[4.06] POINT OF CONTACT

.150 [3.81]

1

- INSULATOR MATERIAL: THERMOPLASTIC PBT BLACK, UL 94V-0
- CONTACT MATERIAL; COPPER TIN ALLOY CONTACT PLATING: GOLD ON THE MATING AREA, TIN PLATING ON THE CONTACT TAILS, NICKEL UNDERPLATE