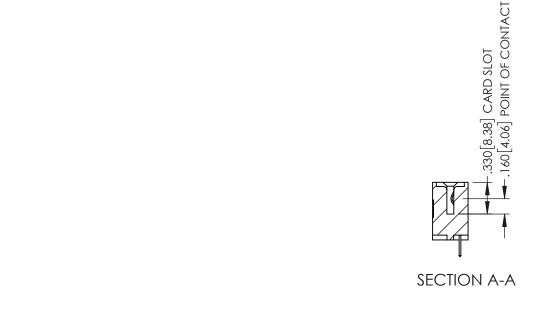

345/395 SERIES CARD EDGE CONNECTOR

**Contact Code 558** 

Contact Code 559

**Contact Code 560** 

INSULATOR MATERIAL: THERMOPLASTIC POLYESTER, UL 94V-0

DAP MATERIAL AVAILABLE UPON REQUEST

CONTACT MATERIAL; COPPER ALLOY CONTACT PLATING: GOLD ON THE MATING AREA, TIN PLATING ON THE CONTACT TAILS, NICKEL UNDERPLATE

## 345/395 SERIES CARD EDGE CONNECTOR CONTACT CODE 555,556,558,559,560 DIMENSIONS

YOUR CONNECTION TO QUALITY & SERVICE

|   | ACAD REFERENCE NO. 345-ENG-MASTER |                          |  |  |
|---|-----------------------------------|--------------------------|--|--|
|   | DRAWN: R.STA.MONICA               | DATE: <b>MAY.16/2017</b> |  |  |
|   | CHECKED:                          | DATE:                    |  |  |
|   | SCALE: 1:1                        | SHEET 2 OF 2             |  |  |
| D | DRAWING NUMBER                    | ISSUE                    |  |  |