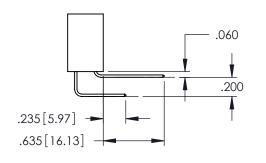

Contact Dimensions: 520-P.C. Tail .030x.018(0.76x0.46) - Tail LG=.175(4.45) .100 (2.54) Contact Spacing x .200 (5.08) Row Spacing

345-ENG-MASTER

DATE:MAY.16/2017

SHEET 1 OF 2

DRAWN: R.STA.MONICA

1:1

345-ENG-MASTER