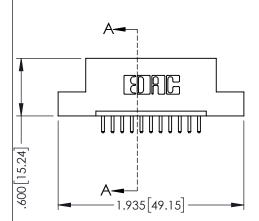

345/395 SERIES CARD EDGE CONNECTOR

**Contact Code 558** 

Contact Code 559

**Contact Code 560** 

INSULATOR MATERIAL: THERMOPLASTIC POLYESTER, UL 94V-0

DAP MATERIAL AVAILABLE UPON REQUEST

CONTACT MATERIAL; COPPER ALLOY CONTACT PLATING: GOLD ON THE MATING AREA, TIN PLATING ON THE CONTACT TAILS, NICKEL UNDERPLATE

## 345/395 SERIES CARD EDGE CONNECTOR CONTACT CODE 555,556,558,559,560 DIMENSIONS

YOUR CONNECTION TO QUALITY & SERVICE

|   | ACAD REFERENCE NO. 345-ENG-MASTER |                          |  |  |
|---|-----------------------------------|--------------------------|--|--|
|   | DRAWN: R.STA.MONICA               | DATE: <b>MAY.16/2017</b> |  |  |
|   | CHECKED:                          | DATE:                    |  |  |
|   | SCALE: 1:1                        | SHEET 2 OF 2             |  |  |
| D | DRAWING NUMBER                    | ISSUE                    |  |  |