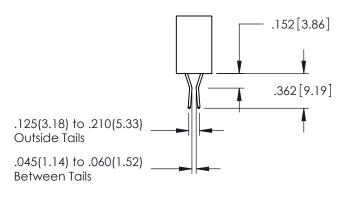

Contact Dimensions: 520-P.C. Tail .030x.018(0.76x0.46) - Tail LG=.175(4.45) .100 (2.54) Contact Spacing x .200 (5.08) Row Spacing

345-ENG-MASTER

DATE:MAY.16/2017

SHEET 1 OF 2

DRAWN: R.STA.MONICA

1:1

345-ENG-MASTER