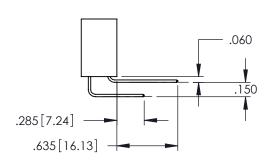

Contact Dimensions: 520-P.C. Tail .030x.018(0.76x0.46) - Tail LG=.175(4.45) .100 (2.54) Contact Spacing x .200 (5.08) Row Spacing

345-ENG-MASTER

DATE:MAY.16/2017

SHEET 1 OF 2

DRAWN: R.STA.MONICA

1:1

345-ENG-MASTER