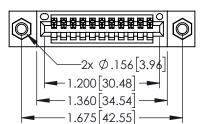

Contact Dimensions: 520-P.C. Tail .030x.018(0.76x0.46) - Tail LG=.175(4.45) .100 (2.54) Contact Spacing x .200 (5.08) Row Spacing

345-ENG-MASTER

DATE:MAY.16/2017

SHEET 1 OF 2

DRAWN: R.STA.MONICA

1:1

345-ENG-MASTER

1

- INSULATOR MATERIAL: THERMOPLASTIC PBT BLACK, UL 94V-0 CONTACT MATERIAL; COPPER TIN ALLOY
- CONTACT PLATING: GOLD ON THE MATING AREA, TIN PLATING ON THE CONTACT TAILS, NICKEL UNDERPLATE

| PARI NUMBER: 395-011-520-107 |                            |                                                                                                                                                                               |  |
|------------------------------|----------------------------|-------------------------------------------------------------------------------------------------------------------------------------------------------------------------------|--|
| EDNG                         | TORONTO, ONTARIO<br>CANADA | THESE DRAWINGS AND SPECIFICATIONS<br>ARE THE PROPERTY OF EDAC INCAND<br>SHALL NOT BE REPRODUCED,OR COPIED<br>OR USED AS THE BASIS FOR THE<br>MANUFACTURE OR SALE OF APPARATUS |  |
| YOUR CONNECTION TO           | QUALITY & SERVICE          | WITHOUT WRITTEN PERMISSION.                                                                                                                                                   |  |