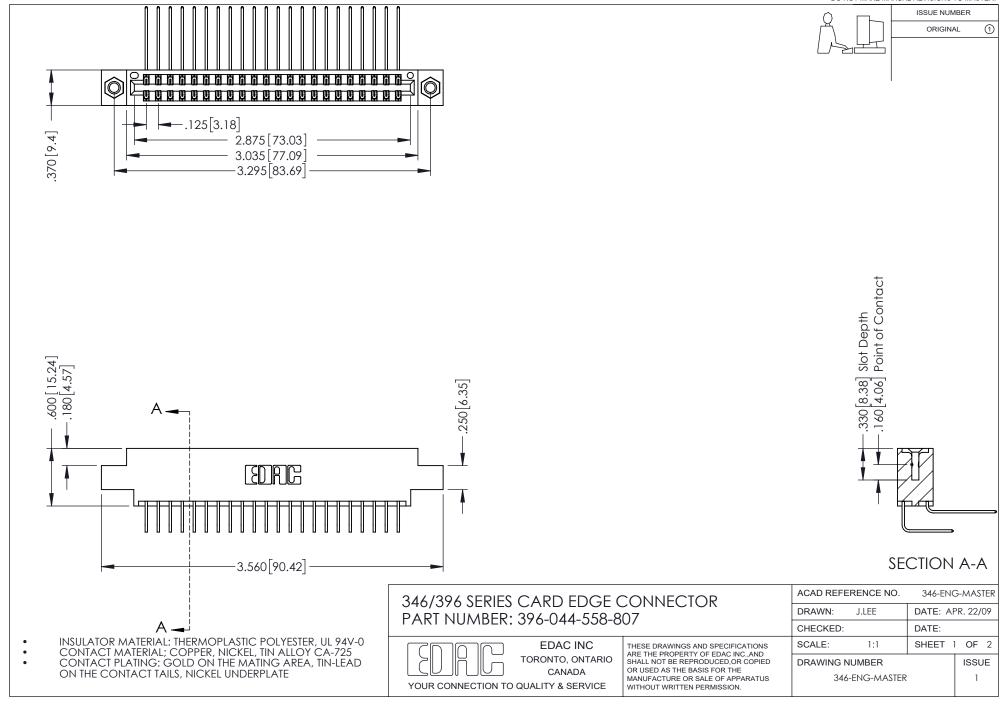

## **Contact Code 556**

INSULATOR MATERIAL: THERMOPLASTIC POLYESTER, UL 94V-0 CONTACT MATERIAL; COPPER, NICKEL, TIN ALLOY CA-725 CONTACT PLATING: GOLD ON THE MATING AREA, TIN-LEAD

ON THE CONTACT TAILS, NICKEL UNDERPLATE

## 346/396 SERIES CARD EDGE CONNECTOR CONTACT CODE 555,556,558,559,560 DIMENSIONS

YOUR CONNECTION TO QUALITY & SERVICE

**EDAC INC** TORONTO, ONTARIO CANADA

THESE DRAWINGS AND SPECIFICATIONS ARE THE PROPERTY OF EDAC INC.,AND SHALL NOT BE REPRODUCED, OR COPIED OR USED AS THE BASIS FOR THE MANUFACTURE OR SALE OF APPARATUS WITHOUT WRITTEN PERMISSION.